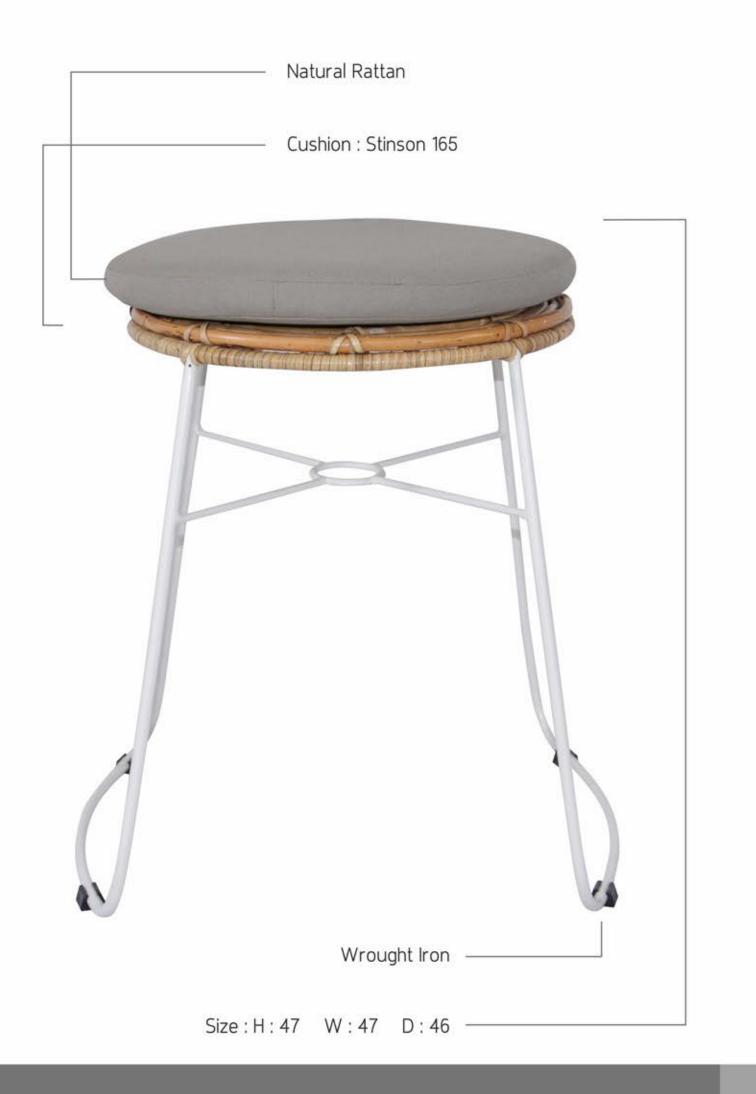

## BANDERA STOOL Light, Simple, Adaptable

Add into your room a real easy and simple Bandera stool to liven up your room. This chair is easily set and matched with any of Belladonna Wrought Iron table collections.

### BANDERA STOOL Light, Simple, Adaptable