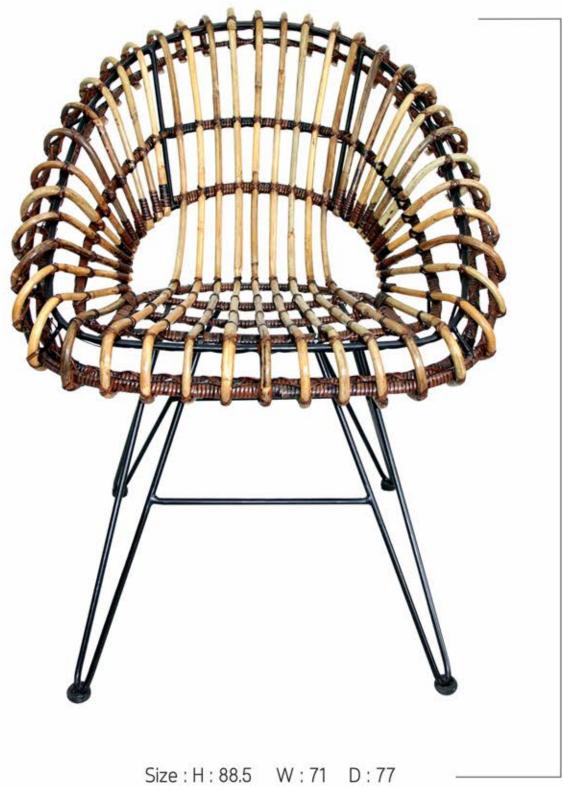

## BADIN Delightful, Magnificent, Comfy

Lovely shape with black iron legs. This chair is stylish with an elegance that can be added to any room for a light and airy addition. Just lovely!

# BADIN Delightful, Magnificent, Comfy

Back View

Size : H : 91 W : 40 D : 52 -