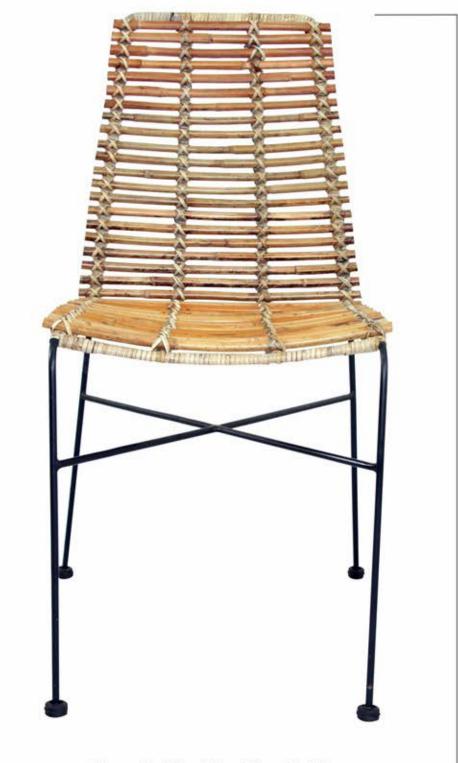

# BADIN DINING CHAIR Delightful, Magnificent, Comfy

www.belladonna.id

WROUGHT

IRON

## BADIN Delightful, Magnificent, Comfy

Lovely shape with black iron legs. This chair is stylish with an elegance that can be added to any room for a light and airy addition. Just lovely!

# BADIN Delightful, Magnificent, Comfy

# BADIN Delightful, Magnificent, Comfy

Back View

Size : H : 91 W : 40 D : 52 -