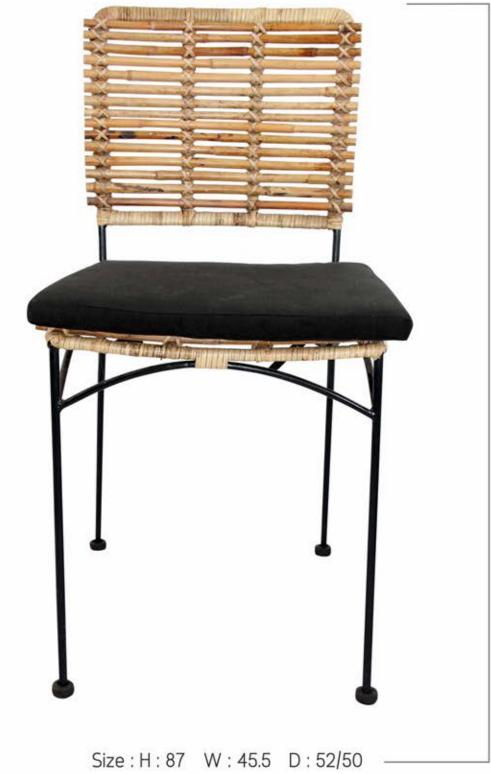

# BADIN Delightful, Magnificent, Comfy

# BADIN Delightful, Magnificent, Comfy

Back View

Size : H : 91 W : 40 D : 52 -