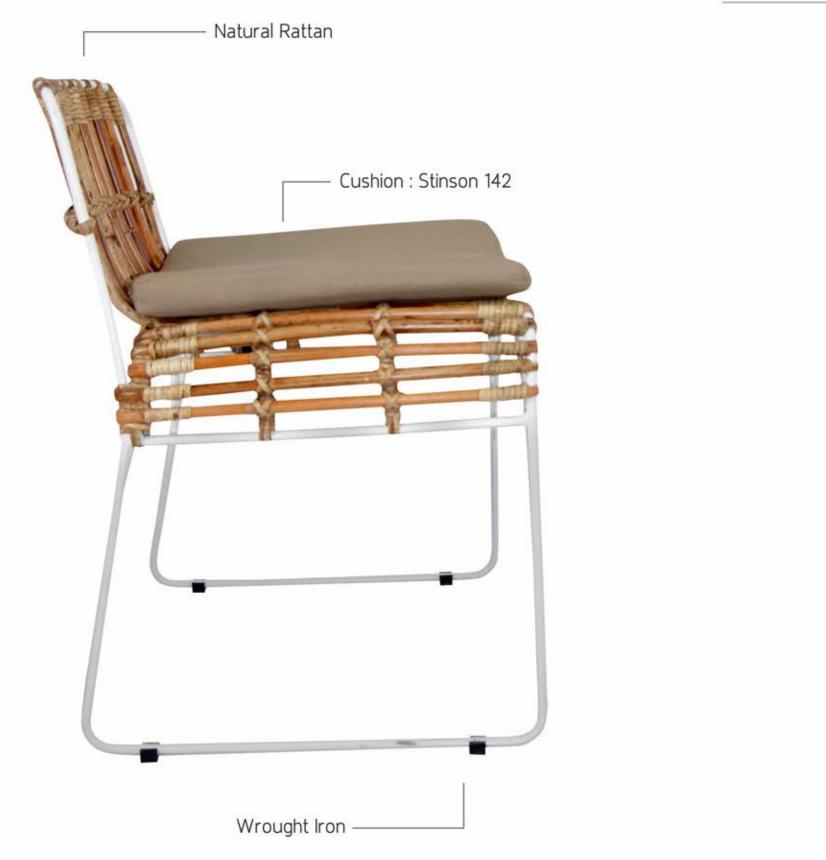

## BARAGA Venerable, Incredible, Loveable

the look of this Baraga chair. This lovely chair will give you an instant vintage feel. Also great on your balcony. In summer it's great to set in on your garden's terrace.

BARAGA Venerable, Incredible, Loveable

Size : H : 73 W : 50 D : 53