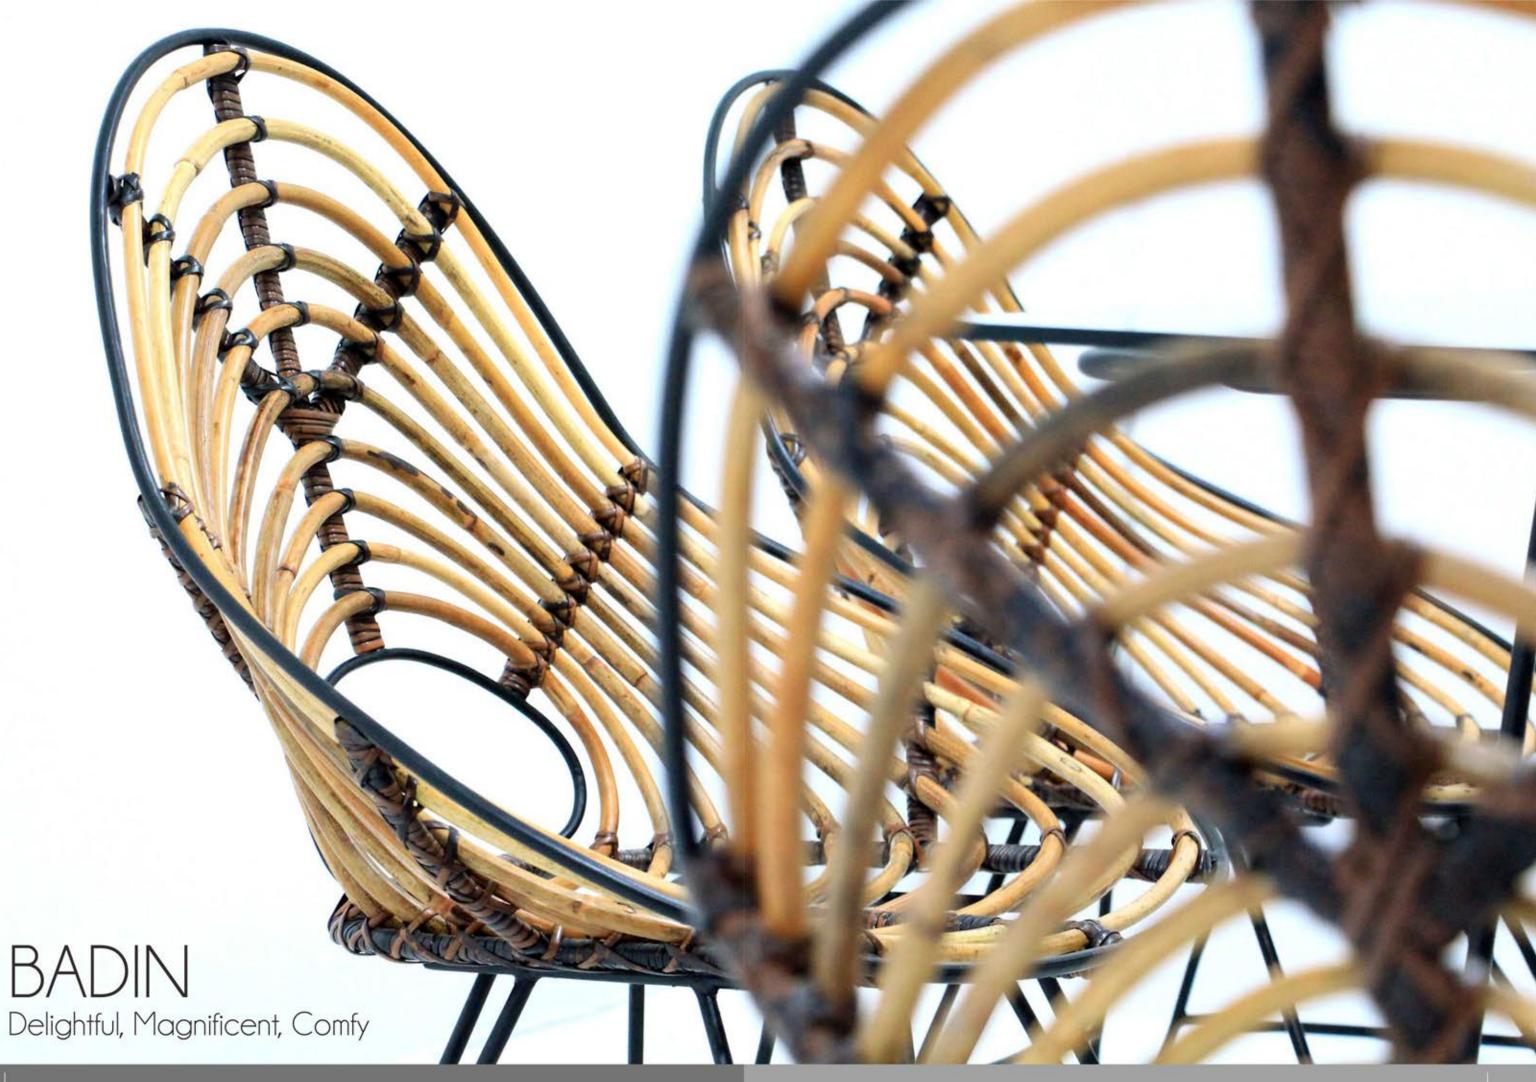

# BADIN Delightful, Magnificent, Comfy

# BADIN Delightful, Magnificent, Comfy

Back View

Size : H : 91 W : 40 D : 52 -