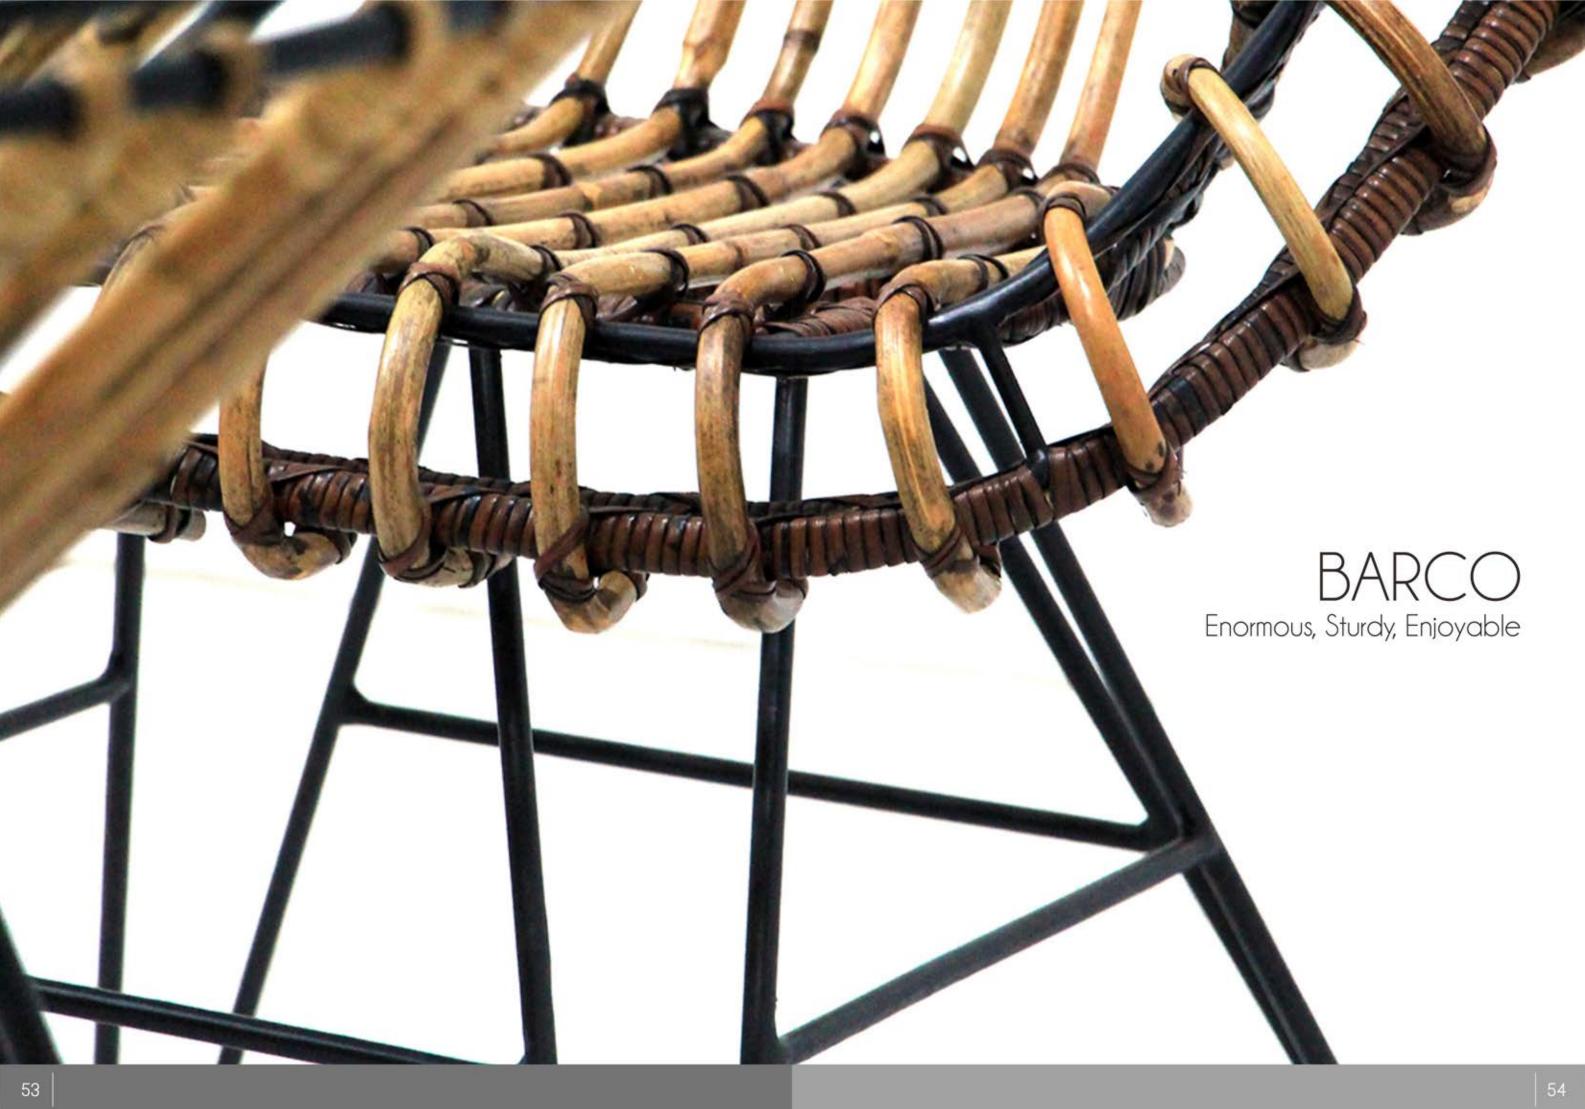

BANDERA STOOL Light, Simple, Adaptable

Add into your room a real easy and simple Bandera stool to liven up your room. This chair is easily set and matched with any of Belladonna Wrought Iron table collections.





### BANDERA STOOL Light, Simple, Adaptable









## BARAGA Venerable, Incredible, Loveable

the look of this Baraga chair. This lovely chair will give you an instant vintage feel. Also great on your balcony. In summer it's great to set in on your garden's terrace.



BARAGA Venerable, Incredible, Loveable











Size : H : 73 W : 50 D : 53

## BARCO Enormous, Sturdy, Enjoyable

Beautifully huge wicker chair. Very nicely shaped and crafted of woven rattan, the base is made of iron with no doubt of sturdiness. Our woven rattan chair will suit a retro styled interior.









## BARCO Enormous, Sturdy, Enjoyable





Back View









## BEL AIR Modern, Contemporary, Graceful

Woven from natural rattan with a strong elegant iron frame. Our Bel Airfeatures a smooth, comfortable shape and strong finish. This dining chair will go beautifully any contemporary or rustic style dining table.



### BEL AIR Modern, Contemporary, Graceful





Modern, Contemporary, Graceful













## BOAVISTA Sharp, Strong, Broad

A beautiful retro chair from Belladonna Wrought Iron collections. Boavista is made of natural rattan with sturdy iron frame. It is cool in every situation and together with the tables of Wrought Iron collections.



























#### Size : H : 83 W : 45 D : 65/62.5

to compliment your home style and needs. It is immensely comfortable