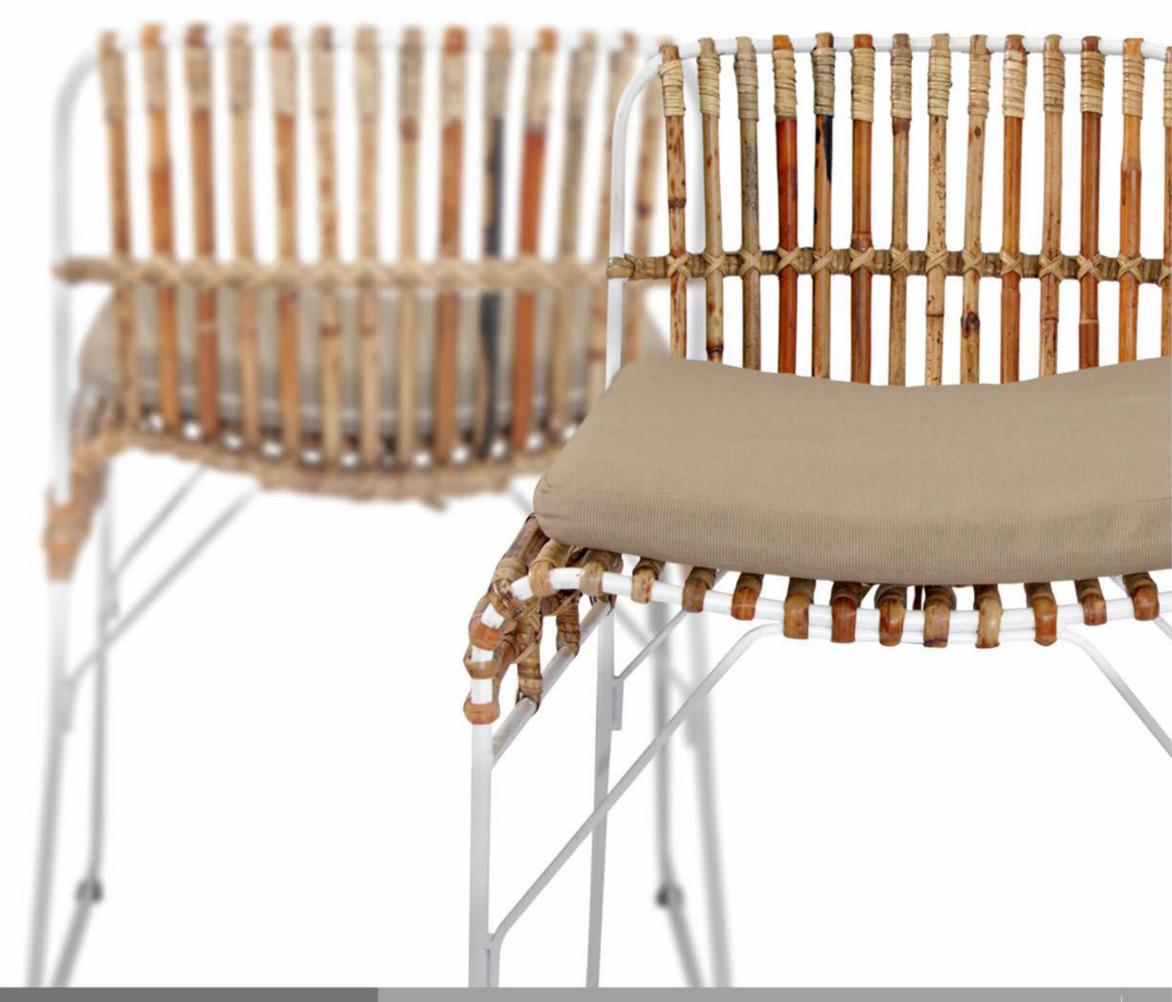

## BARAGA Venerable, Incredible, Loveable

the look of this Baraga chair. This lovely chair will give you an instant vintage feel. Also great on your balcony. In summer it's great to set in on your garden's terrace.