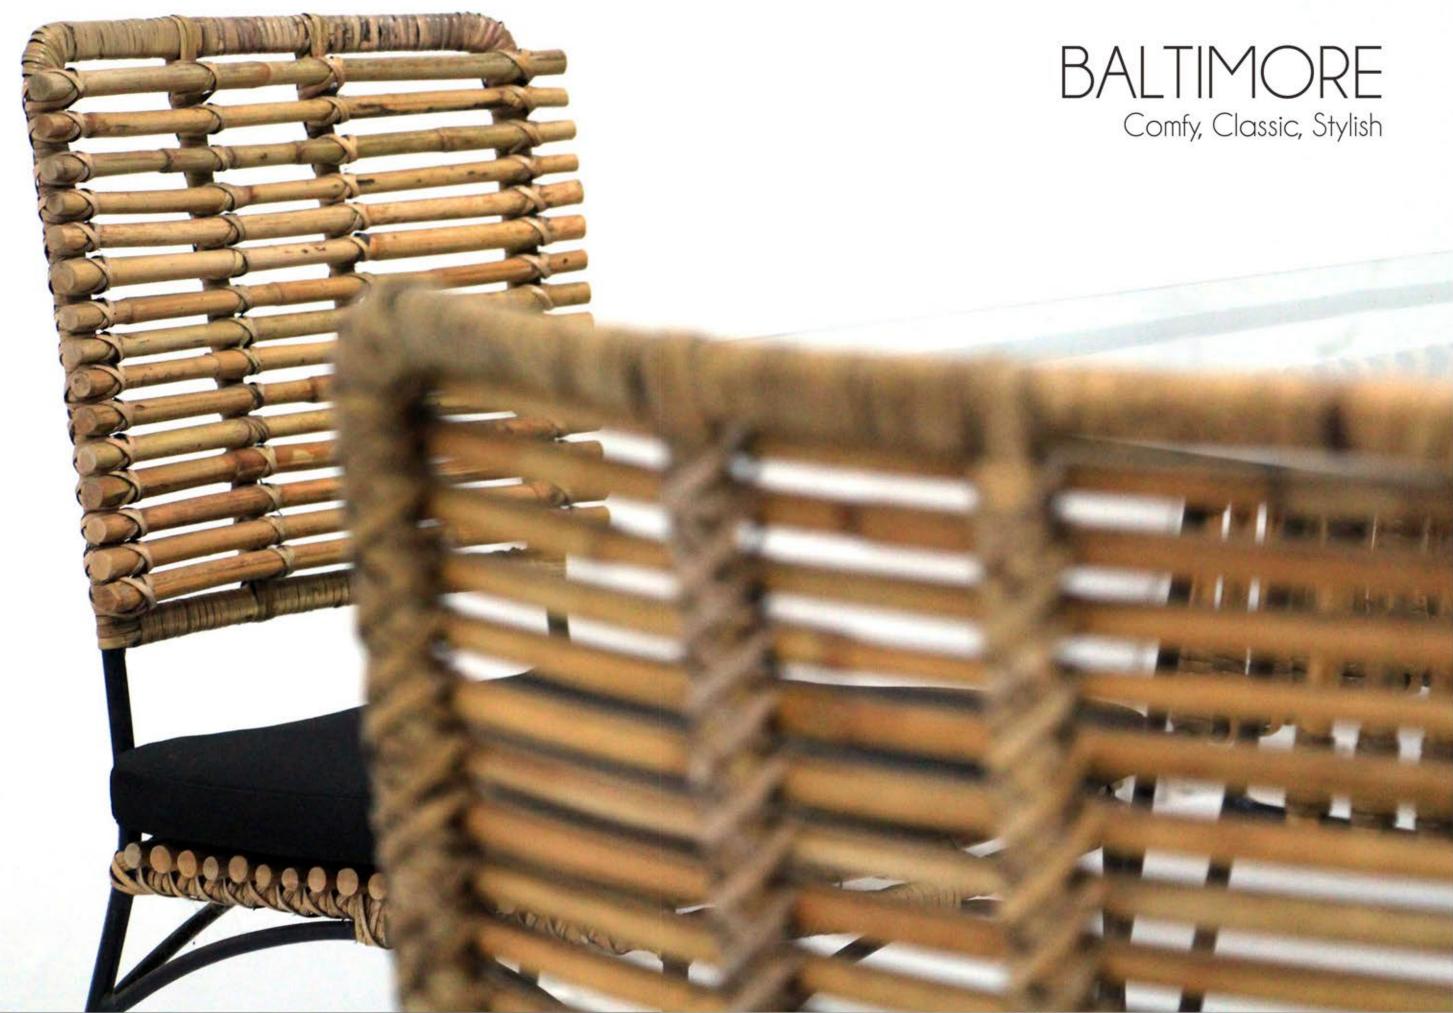

# BALTIMORE Comfy, Classic, Stylish

This chair is simple and stylish with iron frame and a seat cushion as a compliment to your need of comfort. Its vintage look is a perfect addition for your home interior.