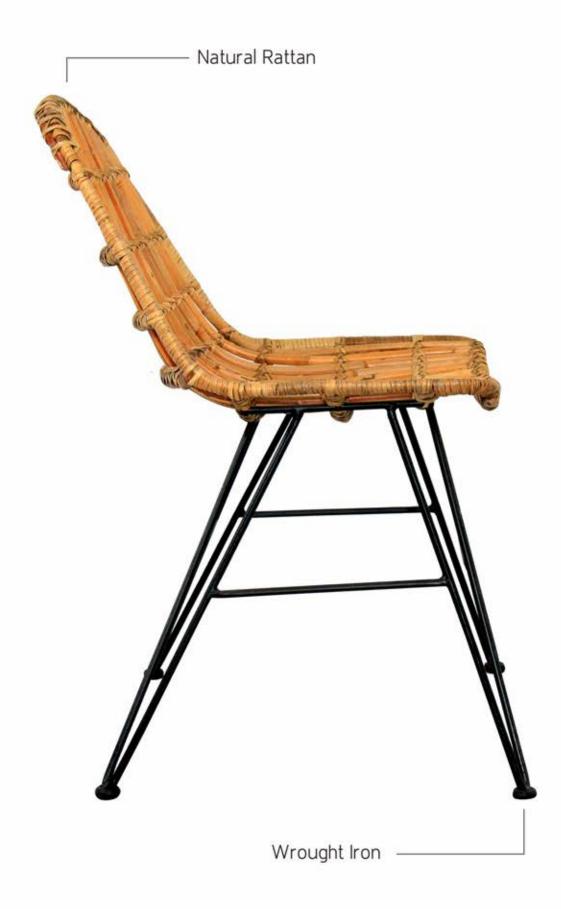

## BEL AIR Modern, Contemporary, Graceful

Woven from natural rattan with a strong elegant iron frame. Our Bel Airfeatures a smooth, comfortable shape and strong finish. This dining chair will go beautifully any contemporary or rustic style dining table.