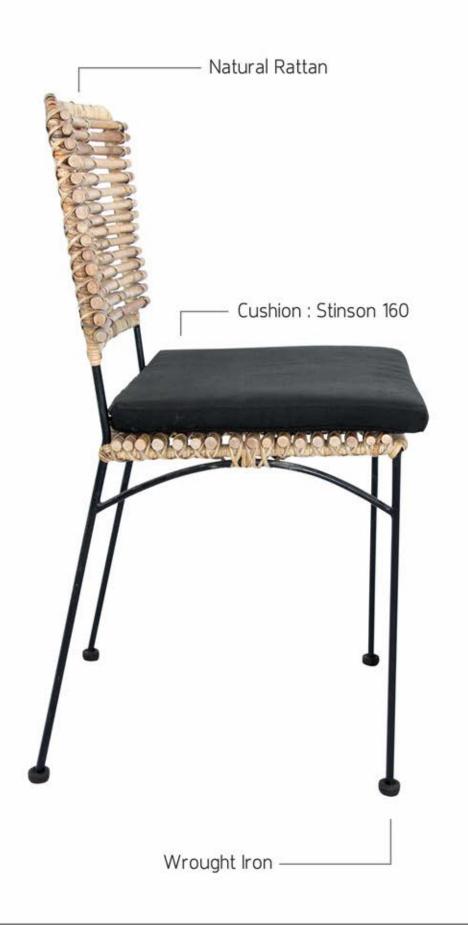

# BADIN Delightful, Magnificent, Comfy

# BADIN Delightful, Magnificent, Comfy

Back View

Size : H : 91 W : 40 D : 52 -