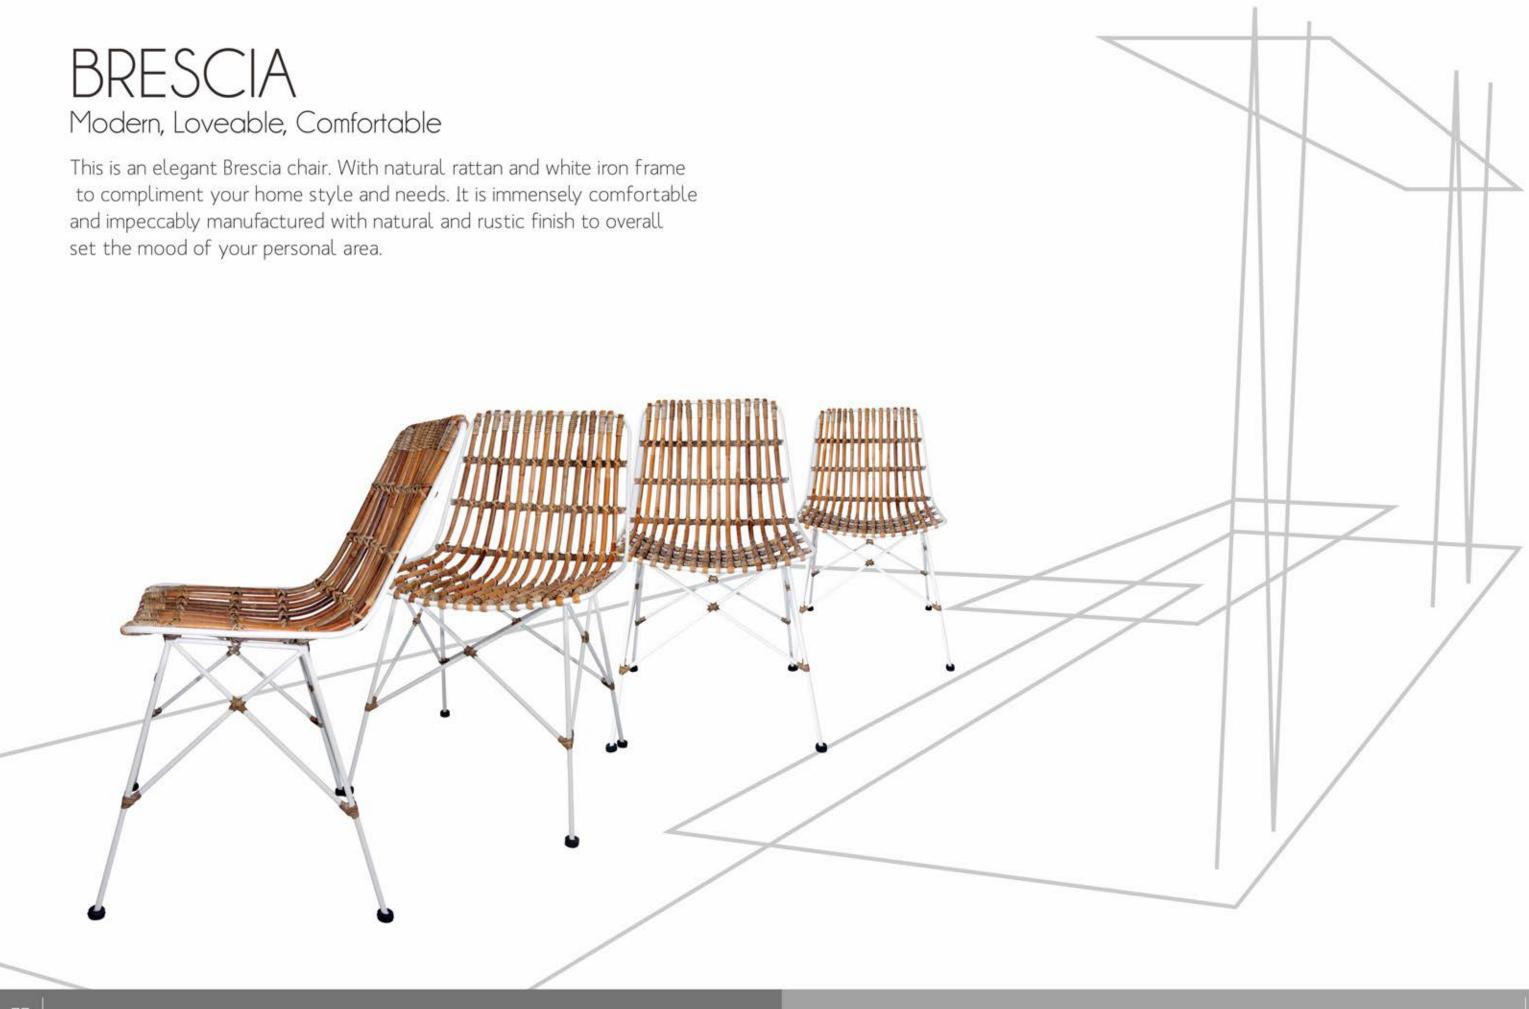

#### Size : H : 83 W : 45 D : 65/62.5

to compliment your home style and needs. It is immensely comfortable

## BRESCIA Modern, Loveable, Comfortable

### BRESCIA Modern, Loveable, Comfortable