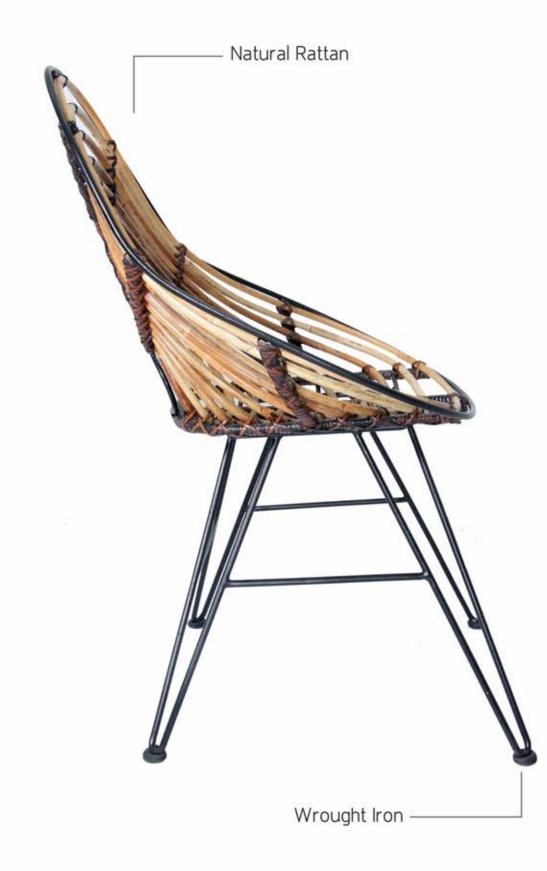

# BADIN DINING CHAIR Delightful, Magnificent, Comfy

www.belladonna.id

WROUGHT

IRON

## BADIN Delightful, Magnificent, Comfy

Lovely shape with black iron legs. This chair is stylish with an elegance that can be added to any room for a light and airy addition. Just lovely!