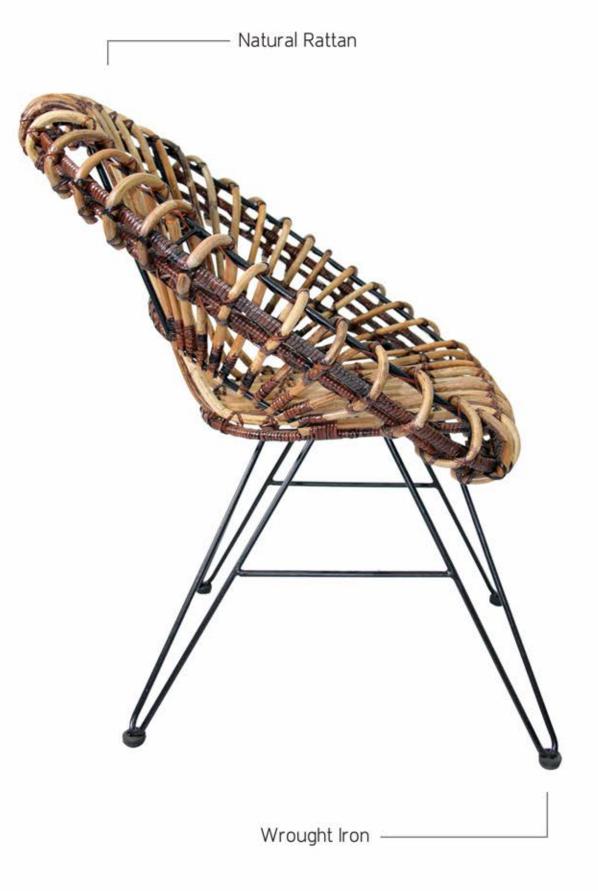

## BADIN Delightful, Magnificent, Comfy

Lovely shape with black iron legs. This chair is stylish with an elegance that can be added to any room for a light and airy addition. Just lovely!

# BADIN Delightful, Magnificent, Comfy

Back View

Size : H : 91 W : 40 D : 52 -