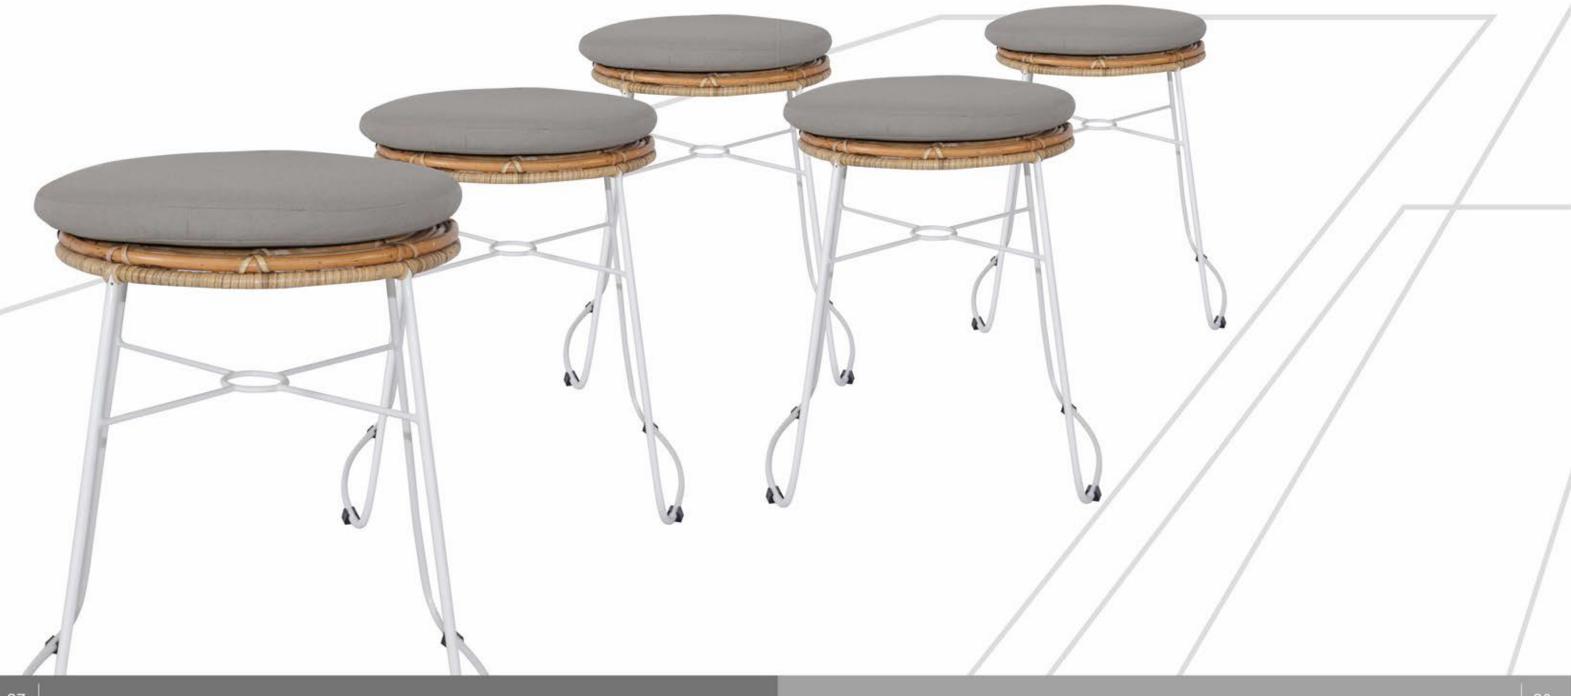

## BANDERA STOOL Light, Simple, Adaptable

Add into your room a real easy and simple Bandera stool to liven up your room. This chair is easily set and matched with any of Belladonna Wrought Iron table collections.

### BANDERA STOOL Light, Simple, Adaptable