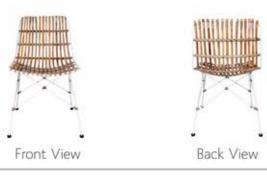

#### BAKER Minimalist, Homey, Chic

The simple lines of the Baker range make it a great simple yet vintage addition to any space. The vintage look pops up from the natural rattan with rustic finish.

## BAKER Minimalist, Homey, Chic

Back View