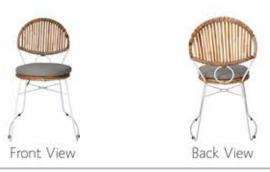

## BARAGA Venerable, Incredible, Loveable

the look of this Baraga chair. This lovely chair will give you an instant vintage feel. Also great on your balcony. In summer it's great to set in on your garden's terrace.

BARAGA Venerable, Incredible, Loveable

Size : H : 73 W : 50 D : 53