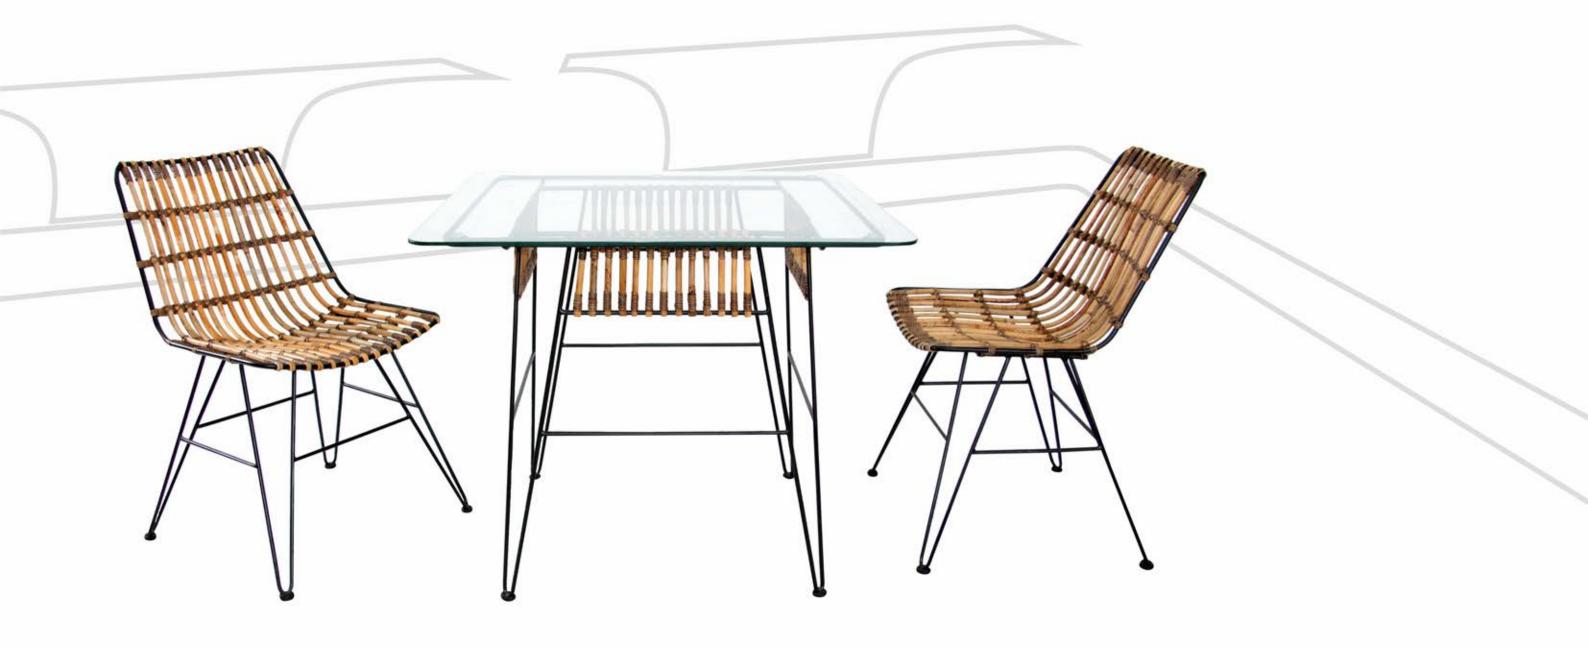

## BEL AIR Modern, Contemporary, Graceful

Woven from natural rattan with a strong elegant iron frame. Our Bel Airfeatures a smooth, comfortable shape and strong finish. This dining chair will go beautifully any contemporary or rustic style dining table.

### BEL AIR Modern, Contemporary, Graceful

Modern, Contemporary, Graceful