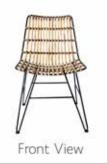

## BADIN Delightful, Magnificent, Comfy

Lovely shape with black iron legs. This chair is stylish with an elegance that can be added to any room for a light and airy addition. Just lovely!

# BADIN Delightful, Magnificent, Comfy