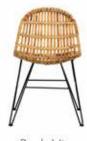

## BEL AIR Modern, Contemporary, Graceful

Woven from natural rattan with a strong elegant iron frame. Our Bel Airfeatures a smooth, comfortable shape and strong finish. This dining chair will go beautifully any contemporary or rustic style dining table.