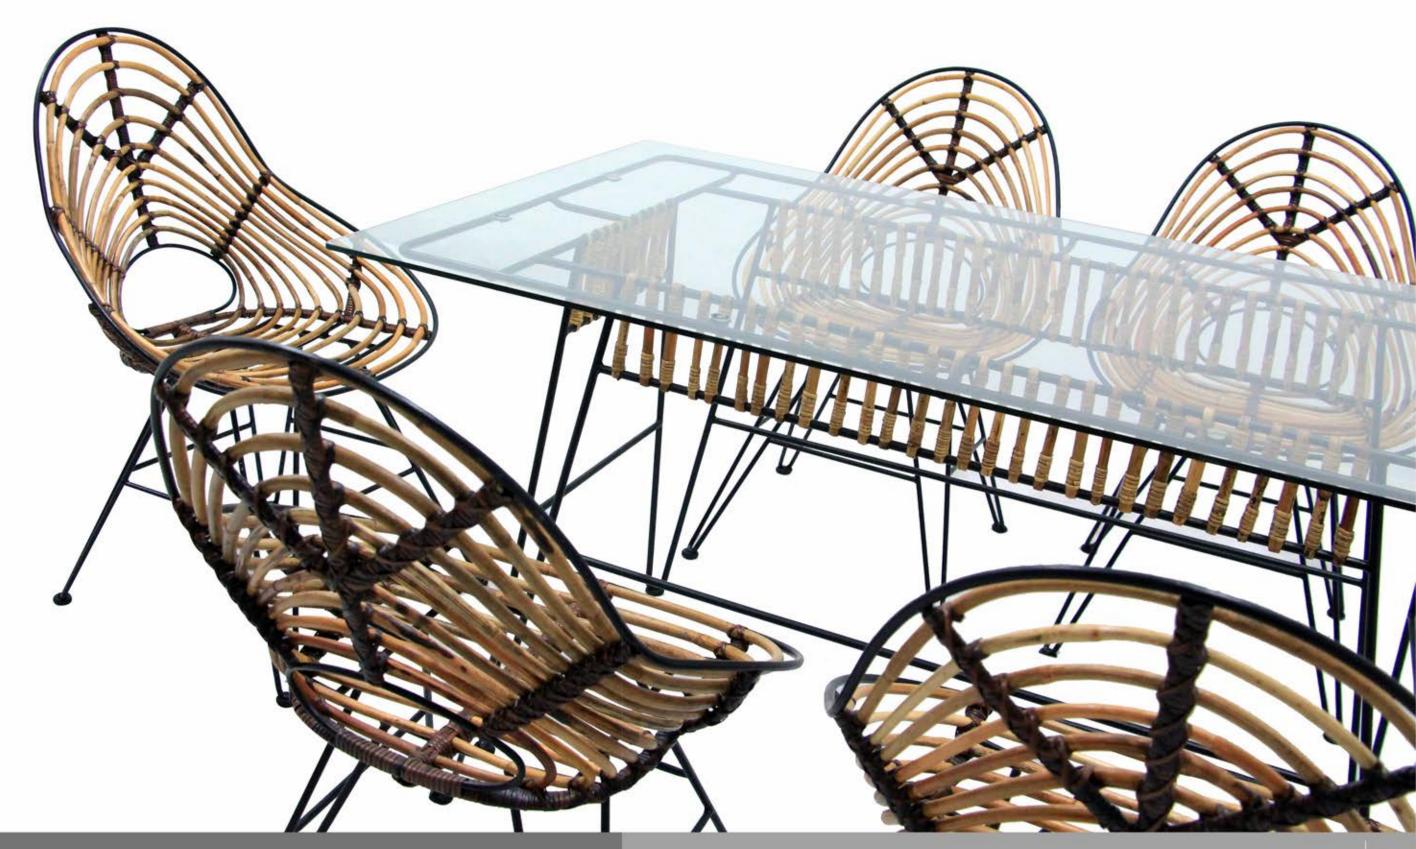

## BADIN Delightful, Magnificent, Comfy

Lovely shape with black iron legs. This chair is stylish with an elegance that can be added to any room for a light and airy addition. Just lovely!

# BADIN Delightful, Magnificent, Comfy

Back View

Size : H : 91 W : 40 D : 52 -