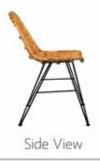

# BADIN DINING CHAIR Delightful, Magnificent, Comfy

www.belladonna.id

WROUGHT

IRON

## BADIN Delightful, Magnificent, Comfy

Lovely shape with black iron legs. This chair is stylish with an elegance that can be added to any room for a light and airy addition. Just lovely!

# BADIN Delightful, Magnificent, Comfy

Back View

Size : H : 91 W : 40 D : 52 -