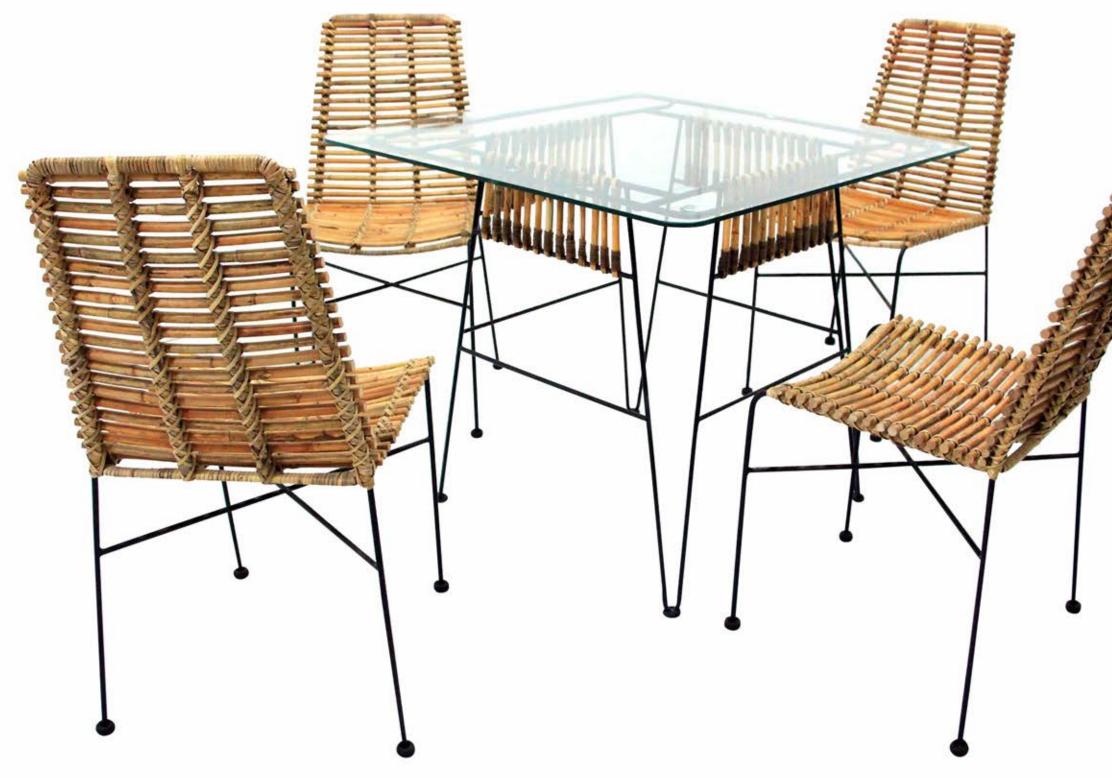

## BUKHARA TABLE Sturdy, Charming, Lovely

This table will perfect to gather all your lovely people to enjoy meals together or just a cup of tea. Bukhara fits up to 8 persons. The iconic design from the combination of natural rattan and iron will spread the instant vintage feel to your room. Enjoy the nostalgia.

# BUKHARA TABLE Sturdy, Charming, Lovely

0