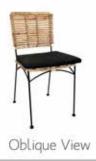

# BANDERA Classic, Everlasting, Impressive

Truly an iconic design, the Bandera exhibits classic style for a chair. Featuring beautiful rounded seat and easy cushion, this chair is just stunning.

## BANDERA Classic, Everlasting, Impressive