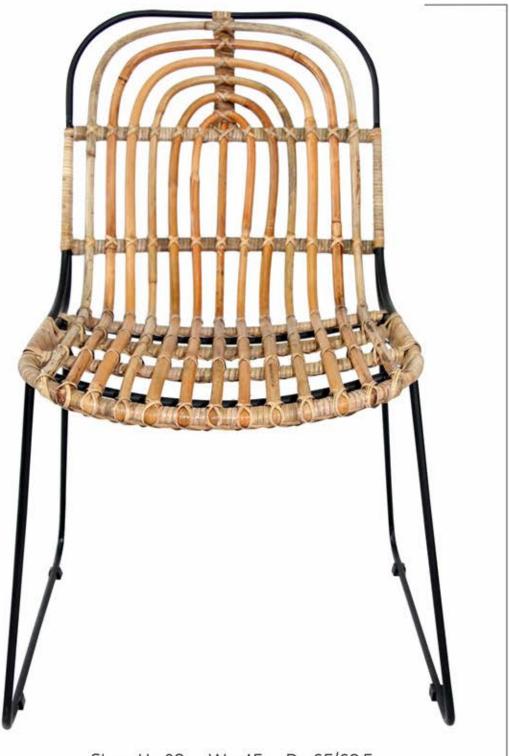

# BADIN DINING CHAIR Delightful, Magnificent, Comfy

www.belladonna.id

WROUGHT

IRON

## BADIN Delightful, Magnificent, Comfy

Lovely shape with black iron legs. This chair is stylish with an elegance that can be added to any room for a light and airy addition. Just lovely!

# BADIN Delightful, Magnificent, Comfy

# BADIN Delightful, Magnificent, Comfy

Back View

Size : H : 91 W : 40 D : 52 -