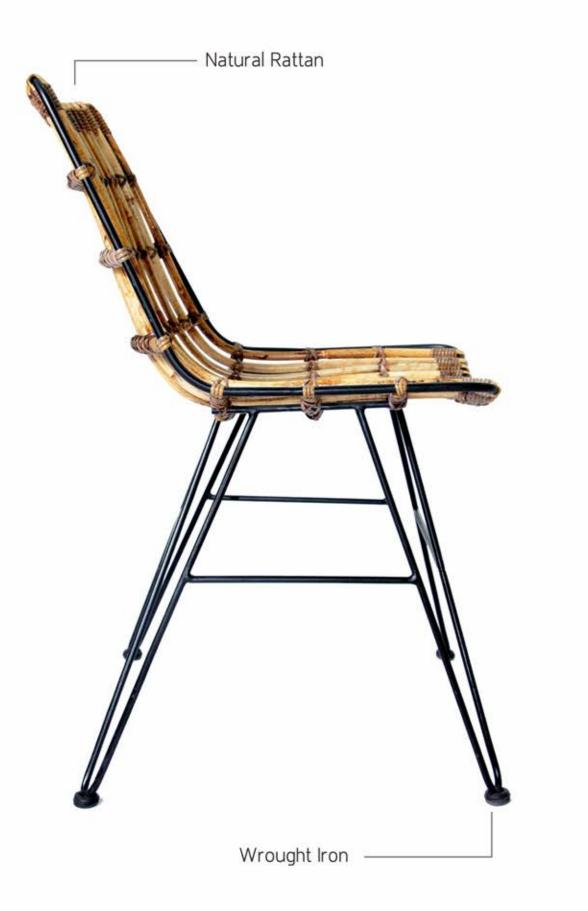

# BADIN DINING CHAIR Delightful, Magnificent, Comfy

www.belladonna.id

WROUGHT

IRON

## BADIN Delightful, Magnificent, Comfy

Lovely shape with black iron legs. This chair is stylish with an elegance that can be added to any room for a light and airy addition. Just lovely!

# BADIN Delightful, Magnificent, Comfy

# BADIN Delightful, Magnificent, Comfy

Back View

Size : H : 91 W : 40 D : 52 -