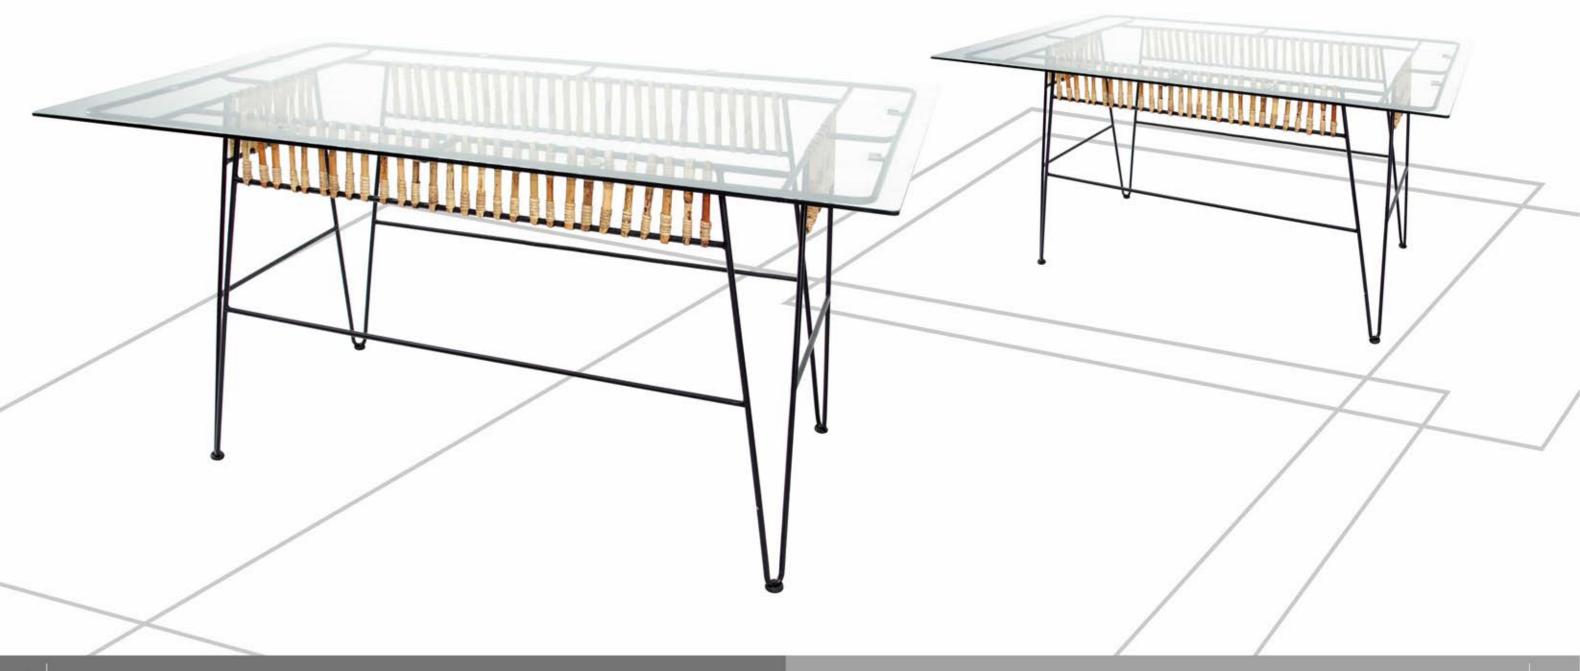

## BUKHARA TABLE Sturdy, Charming, Lovely

This table will perfect to gather all your lovely people to enjoy meals together or just a cup of tea. Bukhara fits up to 8 persons. The iconic design from the combination of natural rattan and iron will spread the instant vintage feel to your room. Enjoy the nostalgia.

# BUKHARA TABLE Sturdy, Charming, Lovely

0