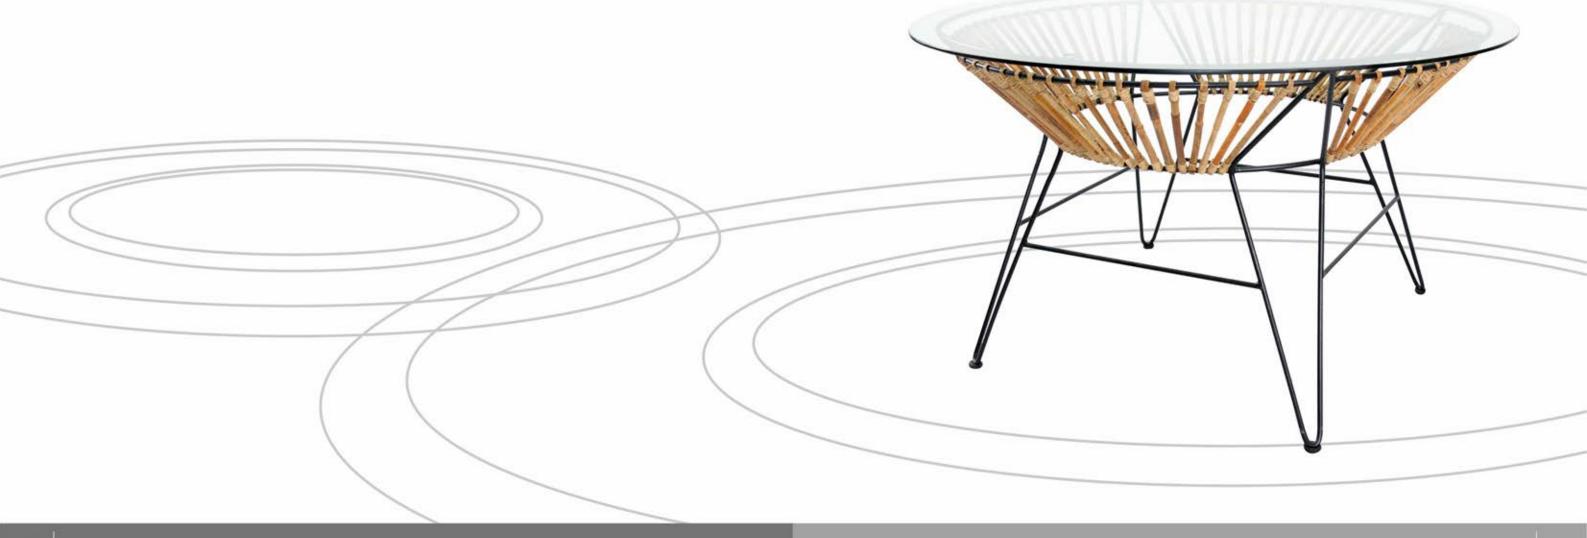

## BAGHDAD TABLE Hefty, Unique, Capacious

Sit closer with your family in this retro round table. This table is crafted with attention to quality and design. Set this chair in the center of your house will definitely success in bringing the retro styled interior to your home.

## BUKHARA TABLE Sturdy, Charming, Lovely

This table will perfect to gather all your lovely people to enjoy meals together or just a cup of tea. Bukhara fits up to 8 persons. The iconic design from the combination of natural rattan and iron will spread the instant vintage feel to your room. Enjoy the nostalgia.

# BUKHARA TABLE Sturdy, Charming, Lovely

0