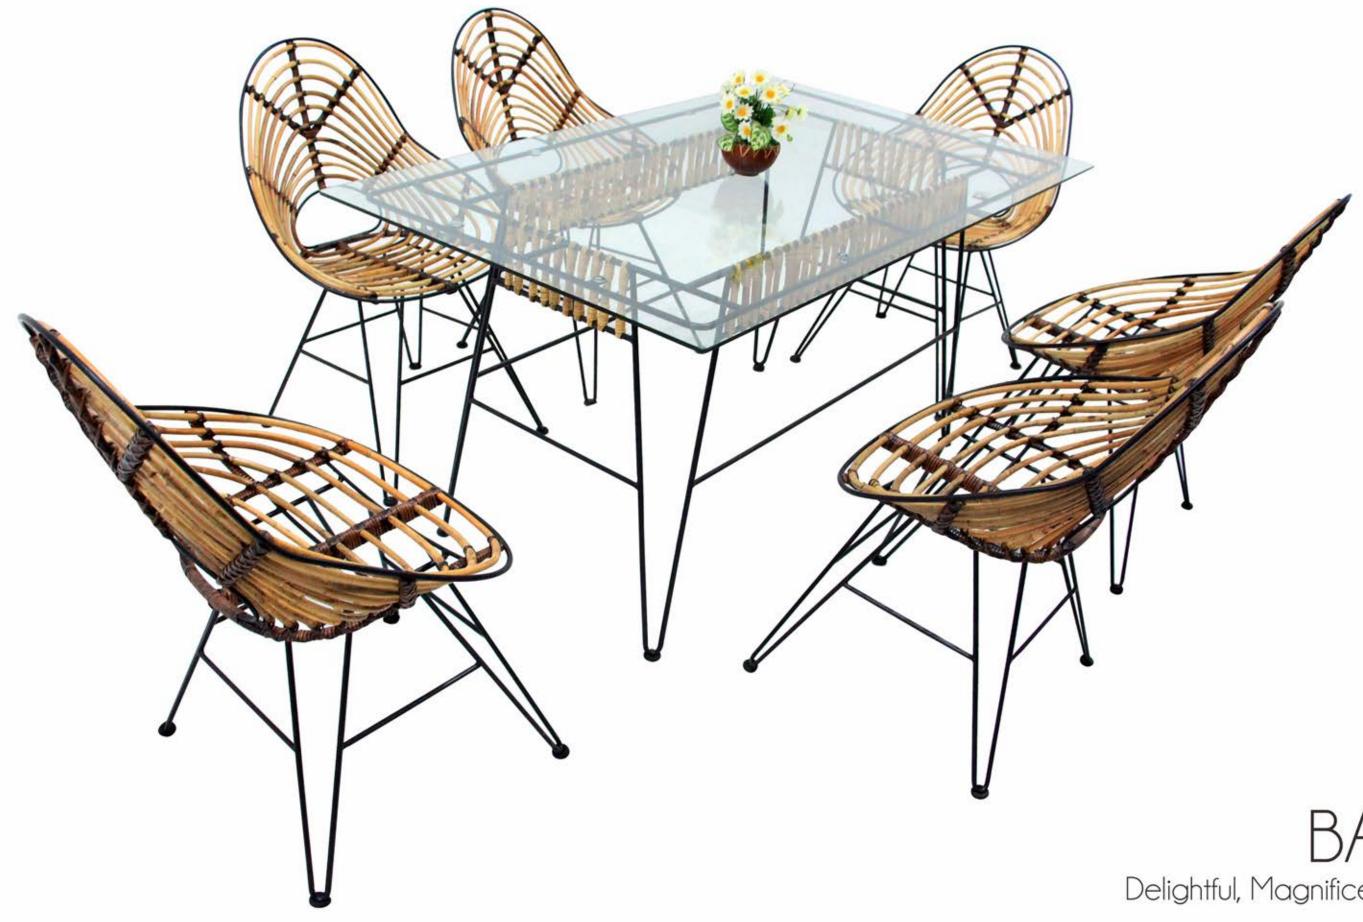

## BADIN Delightful, Magnificent, Comfy

Lovely shape with black iron legs. This chair is stylish with an elegance that can be added to any room for a light and airy addition. Just lovely!

# BADIN Delightful, Magnificent, Comfy

Back View

Size : H : 91 W : 40 D : 52 -