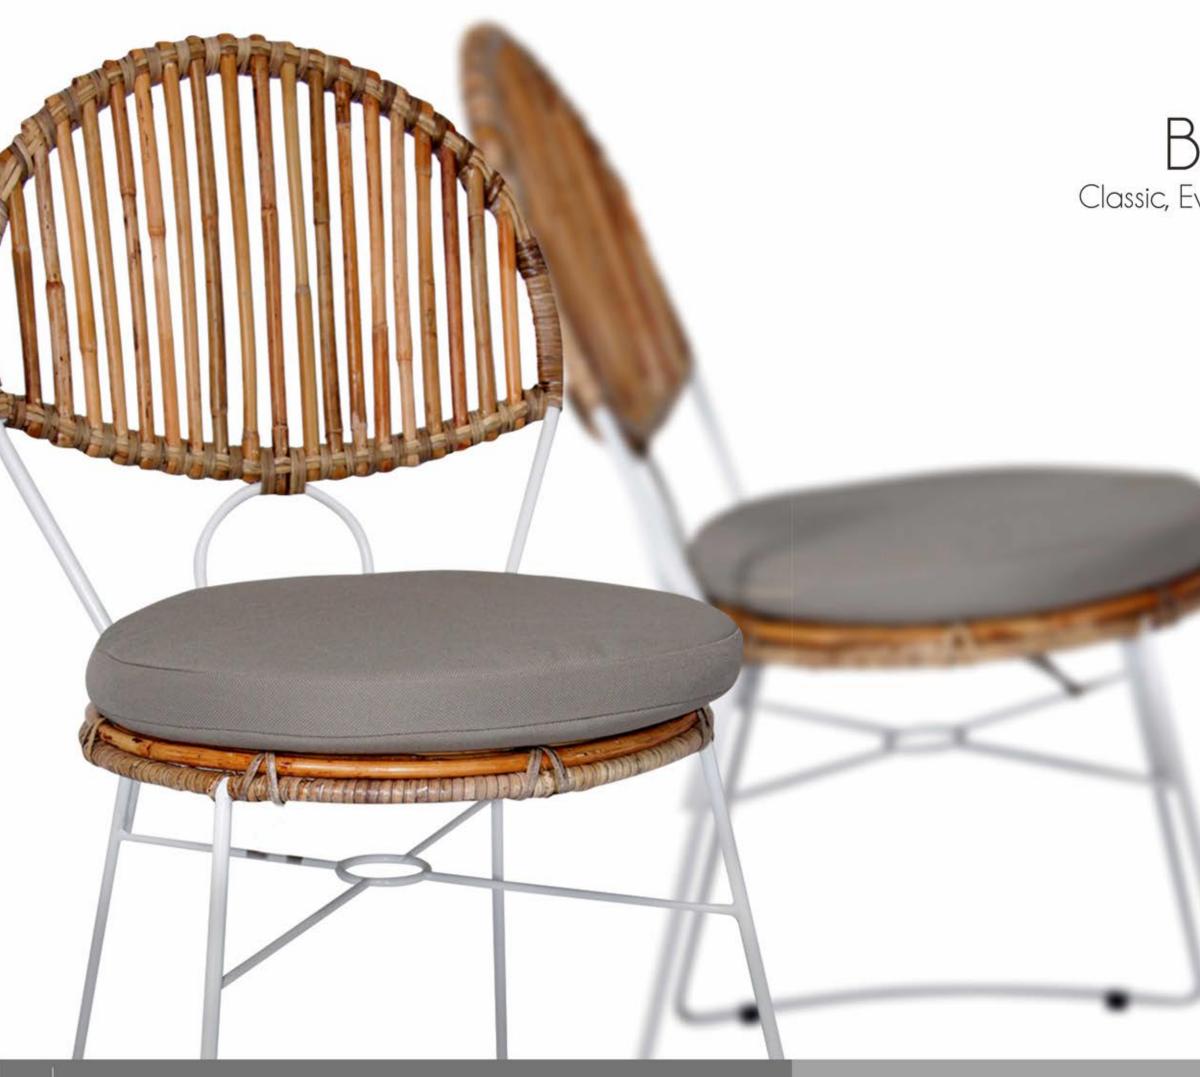

# BANDERA Classic, Everlasting, Impressive

Truly an iconic design, the Bandera exhibits classic style for a chair. Featuring beautiful rounded seat and easy cushion, this chair is just stunning.

## BANDERA Classic, Everlasting, Impressive