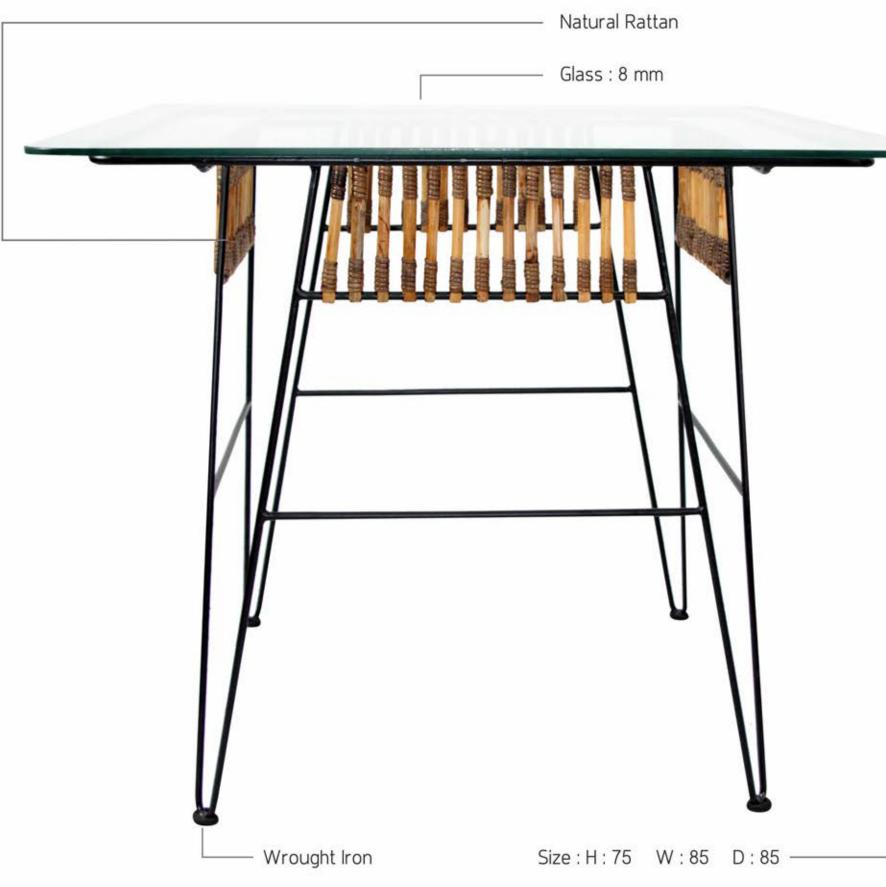

### BEL AIR TABLE Everlasting, Adorable, Eminent

Our Bel Air square table features the vintage look from the natural rattan with the sturdy iron base. Strong and well-built, this table will last for years and stay perfect. Put your little family together and enjoy your precious time.

### BEL AIR TABLE Everlasting, Adorable, Eminent