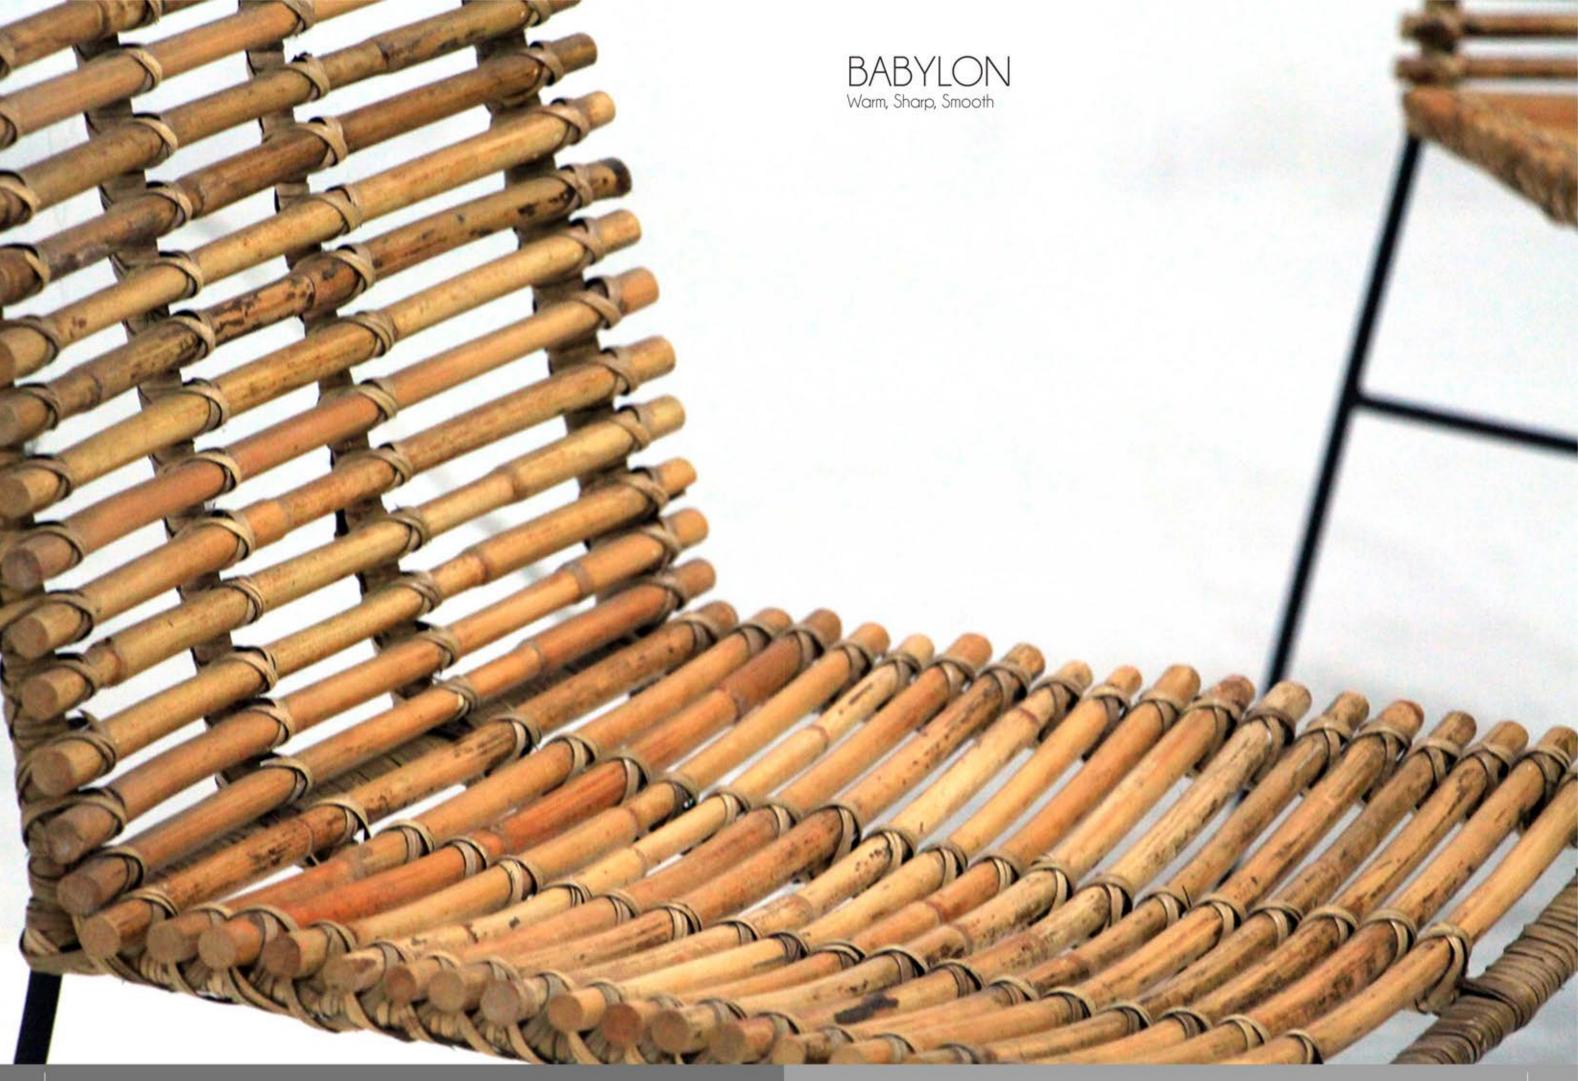

## BEL AIR Modern, Contemporary, Graceful

Woven from natural rattan with a strong elegant iron frame. Our Bel Airfeatures a smooth, comfortable shape and strong finish. This dining chair will go beautifully any contemporary or rustic style dining table.

### BEL AIR Modern, Contemporary, Graceful

Modern, Contemporary, Graceful