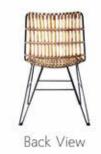

# BADIN Delightful, Magnificent, Comfy

Back View

Size : H : 91 W : 40 D : 52 -