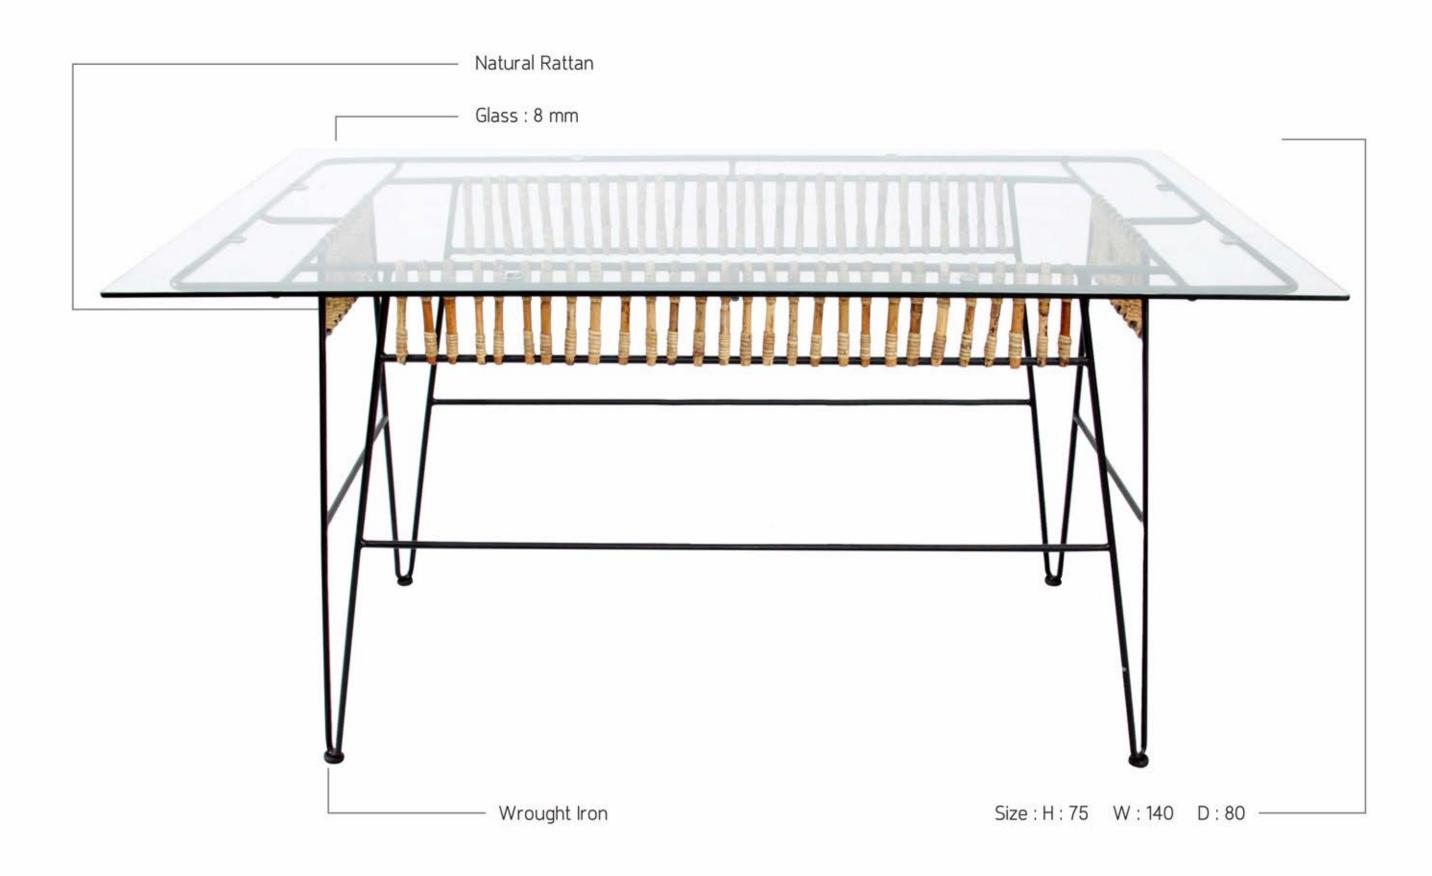

## BUKHARA TABLE Sturdy, Charming, Lovely

This table will perfect to gather all your lovely people to enjoy meals together or just a cup of tea. Bukhara fits up to 8 persons. The iconic design from the combination of natural rattan and iron will spread the instant vintage feel to your room. Enjoy the nostalgia.

# BUKHARA TABLE Sturdy, Charming, Lovely

0