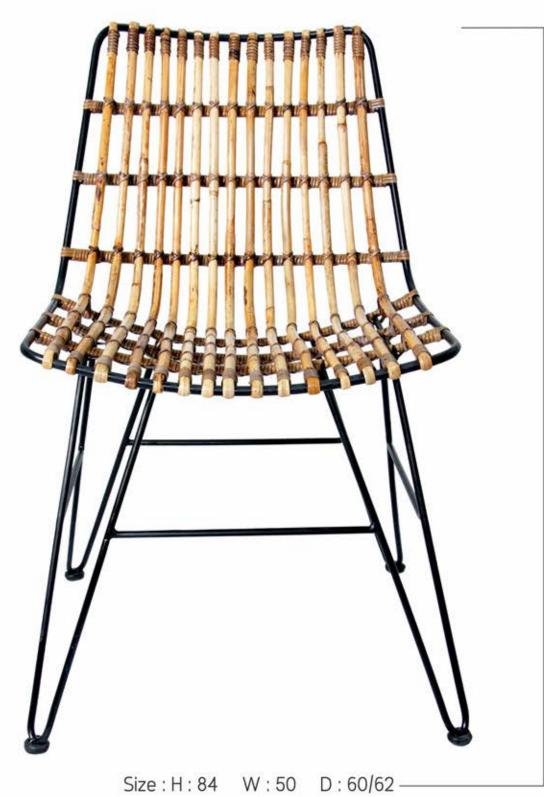

## BADIN Delightful, Magnificent, Comfy

Lovely shape with black iron legs. This chair is stylish with an elegance that can be added to any room for a light and airy addition. Just lovely!

# BADIN Delightful, Magnificent, Comfy

# BADIN Delightful, Magnificent, Comfy

Back View

Size : H : 91 W : 40 D : 52 -