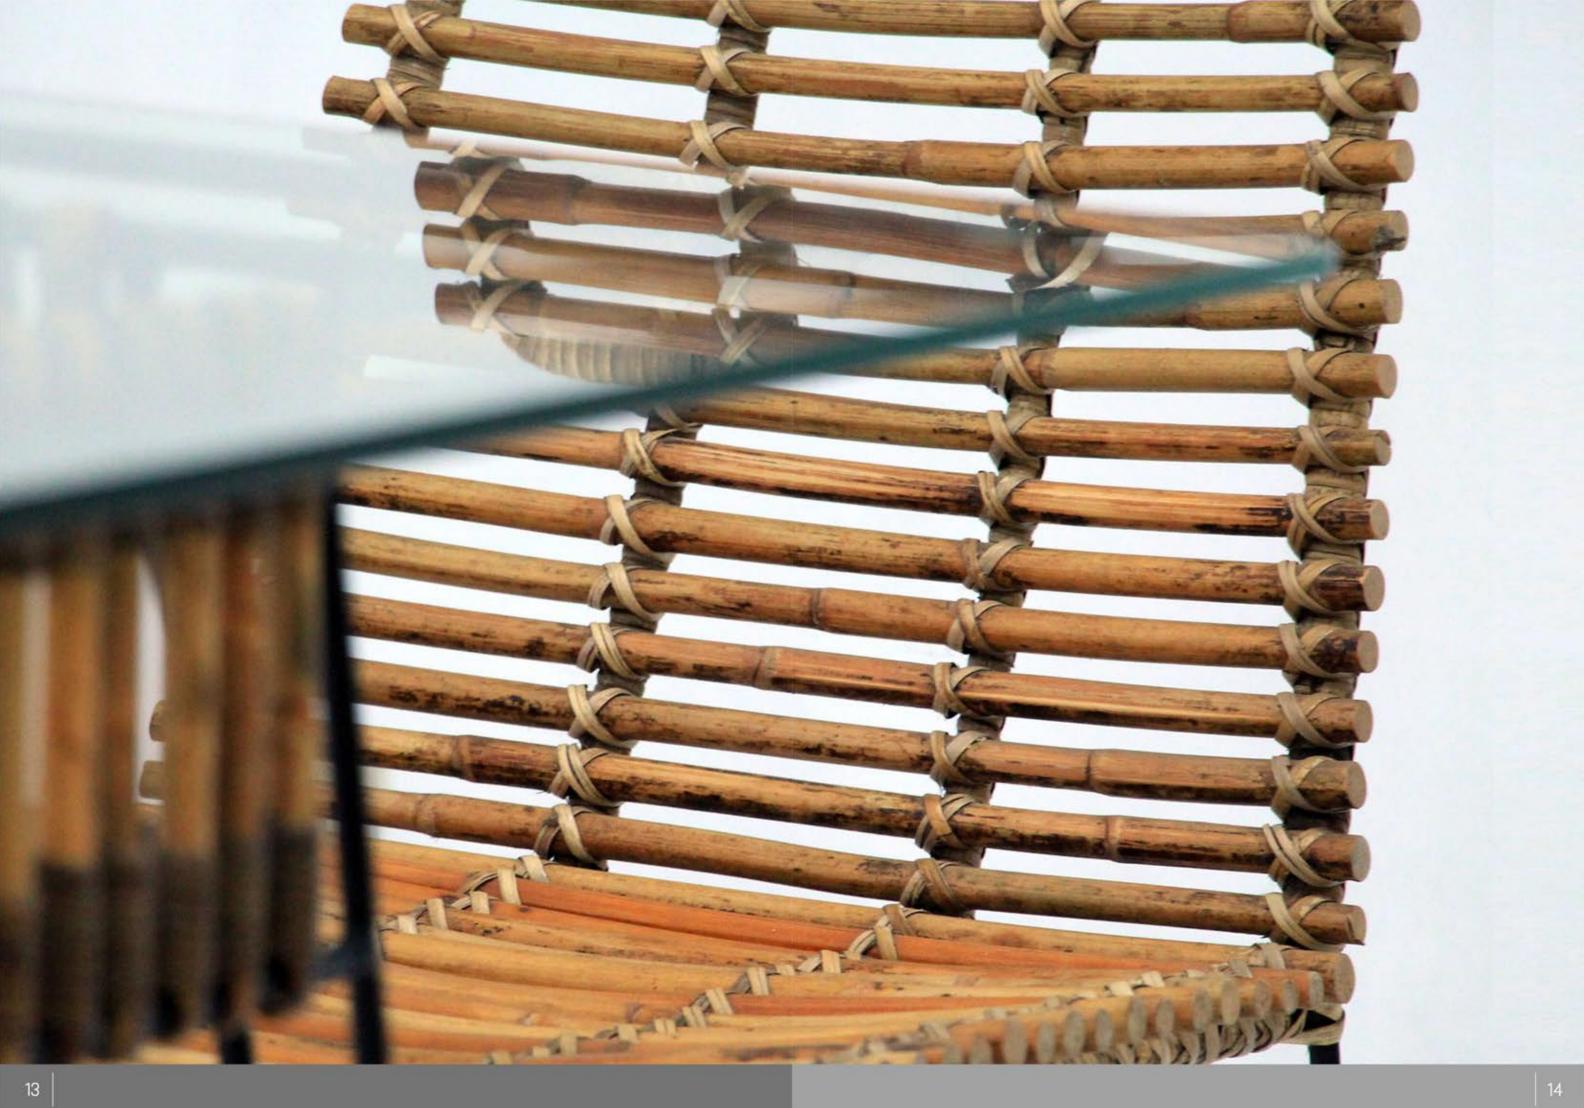

# BADIN DINING CHAIR Delightful, Magnificent, Comfy

www.belladonna.id

WROUGHT

IRON

## BADIN Delightful, Magnificent, Comfy

Lovely shape with black iron legs. This chair is stylish with an elegance that can be added to any room for a light and airy addition. Just lovely!







# BADIN Delightful, Magnificent, Comfy



# BADIN Delightful, Magnificent, Comfy





Back View































Size : H : 91 W : 40 D : 52 -

# BALTIMORE Comfy, Classic, Stylish

This chair is simple and stylish with iron frame and a seat cushion as a compliment to your need of comfort. Its vintage look is a perfect addition for your home interior.























# BANDERA Classic, Everlasting, Impressive

Truly an iconic design, the Bandera exhibits classic style for a chair. Featuring beautiful rounded seat and easy cushion, this chair is just stunning.





## BANDERA Classic, Everlasting, Impressive











## BANDERA STOOL Light, Simple, Adaptable

Add into your room a real easy and simple Bandera stool to liven up your room. This chair is easily set and matched with any of Belladonna Wrought Iron table collections.





### BANDERA STOOL Light, Simple, Adaptable