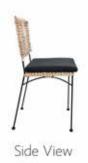

# BANDERA Classic, Everlasting, Impressive

Truly an iconic design, the Bandera exhibits classic style for a chair. Featuring beautiful rounded seat and easy cushion, this chair is just stunning.

## BANDERA Classic, Everlasting, Impressive