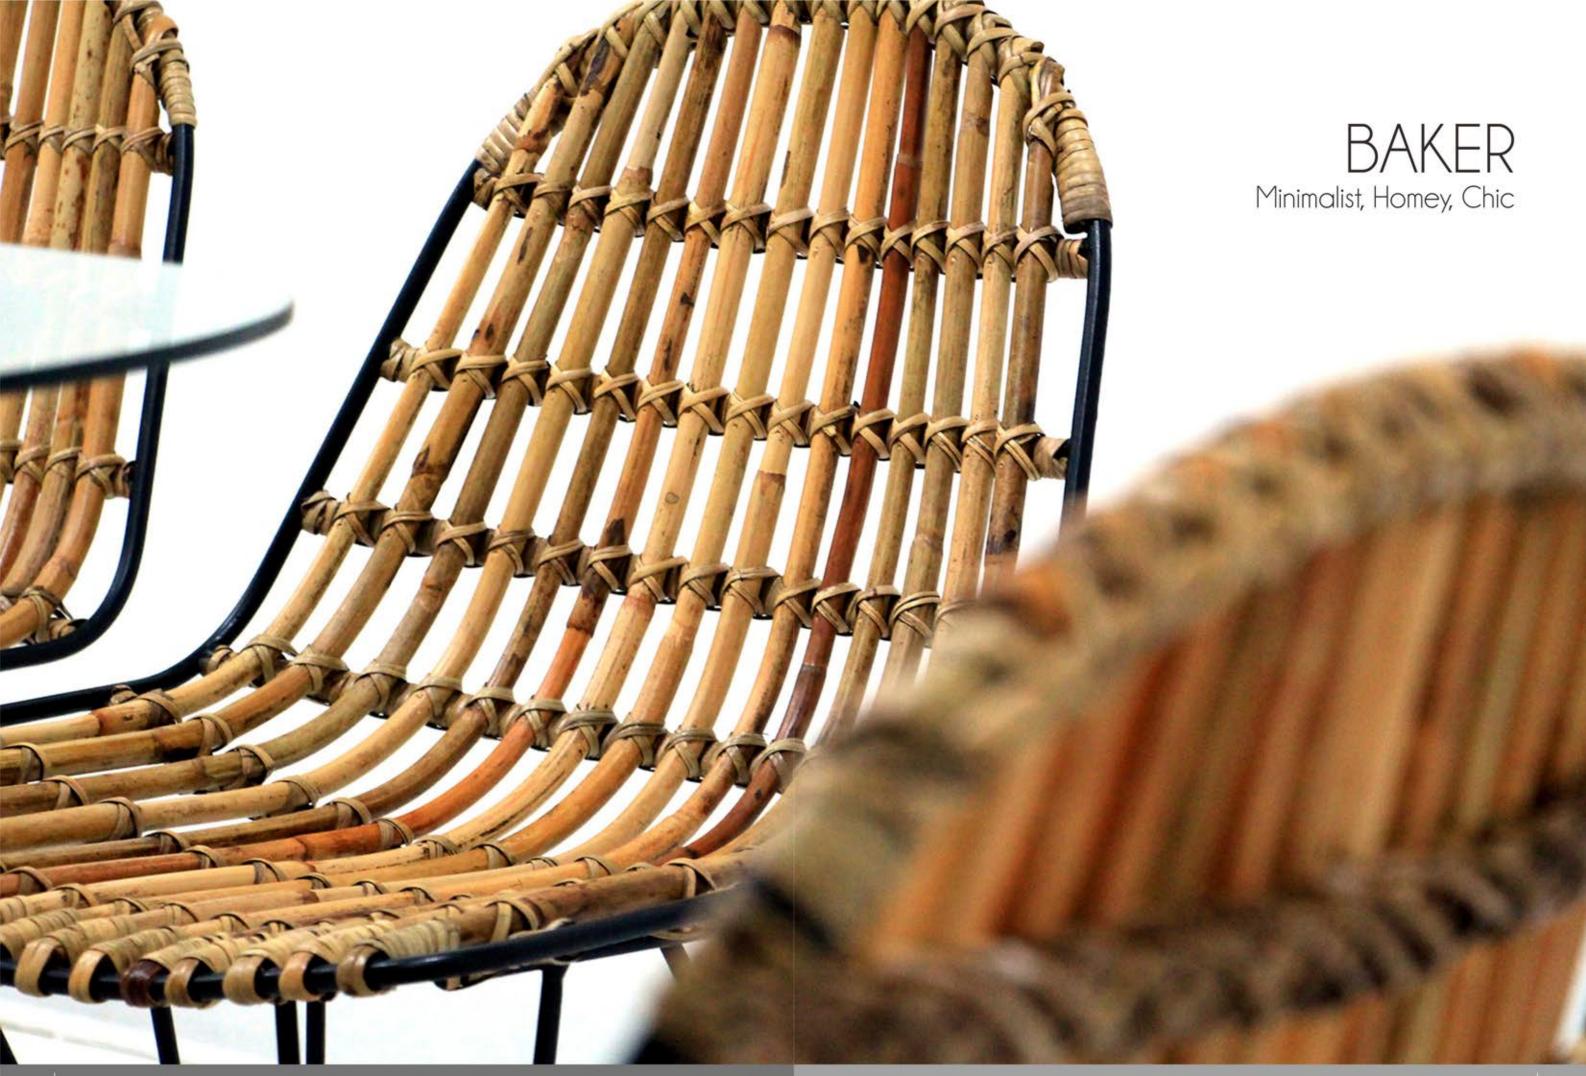

#### BAKER Minimalist, Homey, Chic

The simple lines of the Baker range make it a great simple yet vintage addition to any space. The vintage look pops up from the natural rattan with rustic finish.