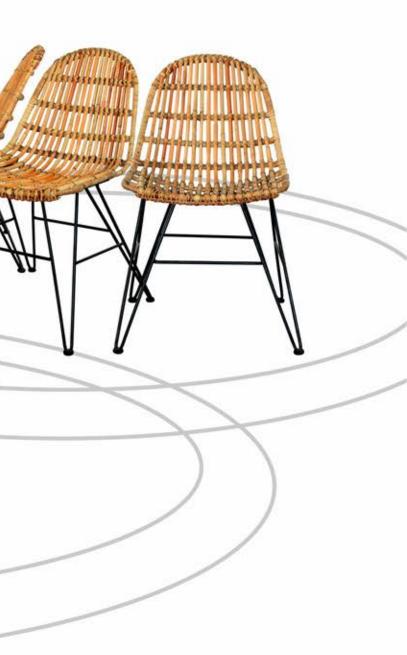

#### BAKER Minimalist, Homey, Chic

The simple lines of the Baker range make it a great simple yet vintage addition to any space. The vintage look pops up from the natural rattan with rustic finish.