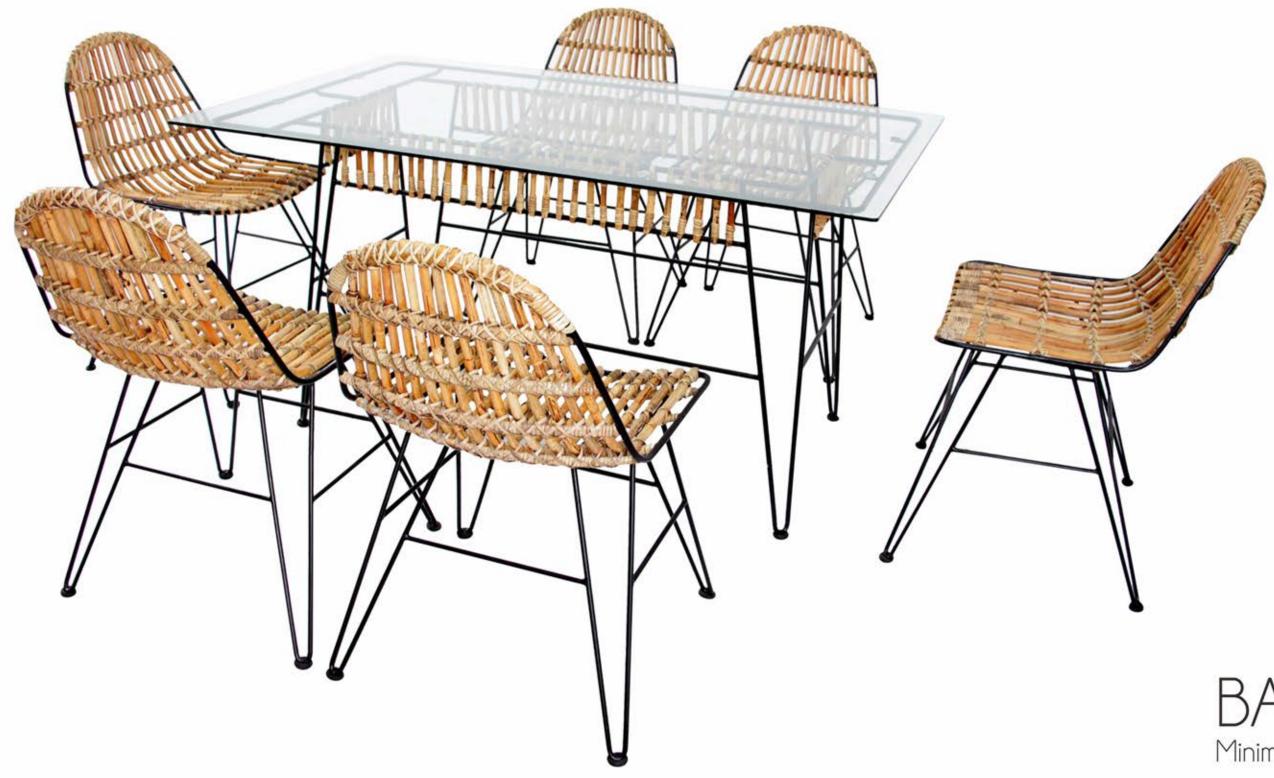

## BUKHARA TABLE Sturdy, Charming, Lovely

This table will perfect to gather all your lovely people to enjoy meals together or just a cup of tea. Bukhara fits up to 8 persons. The iconic design from the combination of natural rattan and iron will spread the instant vintage feel to your room. Enjoy the nostalgia.

# BUKHARA TABLE Sturdy, Charming, Lovely

0