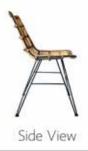

## BADIN Delightful, Magnificent, Comfy

Lovely shape with black iron legs. This chair is stylish with an elegance that can be added to any room for a light and airy addition. Just lovely!

# BADIN Delightful, Magnificent, Comfy

# BADIN Delightful, Magnificent, Comfy

Back View

Size : H : 91 W : 40 D : 52 -