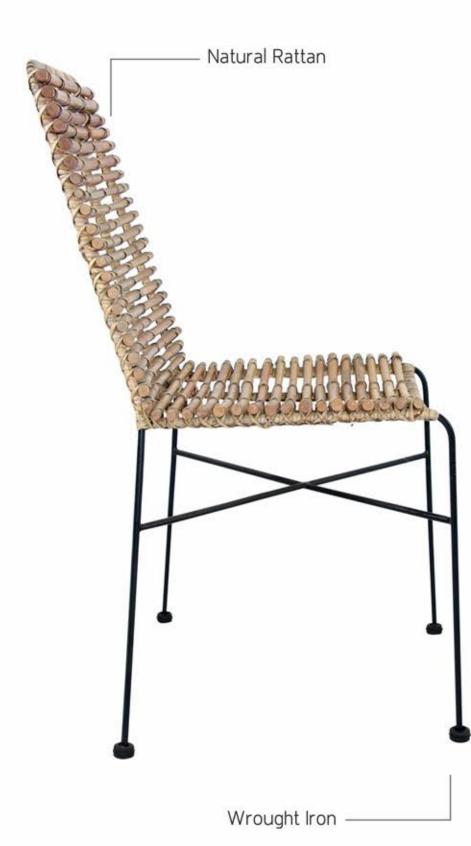

# BADIN DINING CHAIR Delightful, Magnificent, Comfy

www.belladonna.id

WROUGHT

IRON

## BADIN Delightful, Magnificent, Comfy

Lovely shape with black iron legs. This chair is stylish with an elegance that can be added to any room for a light and airy addition. Just lovely!

# BADIN Delightful, Magnificent, Comfy

# BADIN Delightful, Magnificent, Comfy

Back View

Size : H : 91 W : 40 D : 52 -