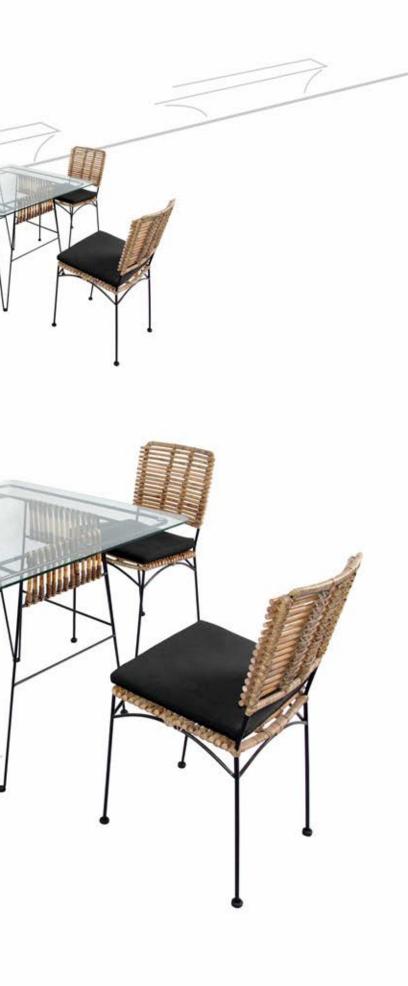

### BEL AIR TABLE Everlasting, Adorable, Eminent

Our Bel Air square table features the vintage look from the natural rattan with the sturdy iron base. Strong and well-built, this table will last for years and stay perfect. Put your little family together and enjoy your precious time.

### BEL AIR TABLE Everlasting, Adorable, Eminent