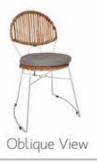

## BARAGA Venerable, Incredible, Loveable

the look of this Baraga chair. This lovely chair will give you an instant vintage feel. Also great on your balcony. In summer it's great to set in on your garden's terrace.

BARAGA Venerable, Incredible, Loveable

Size : H : 73 W : 50 D : 53