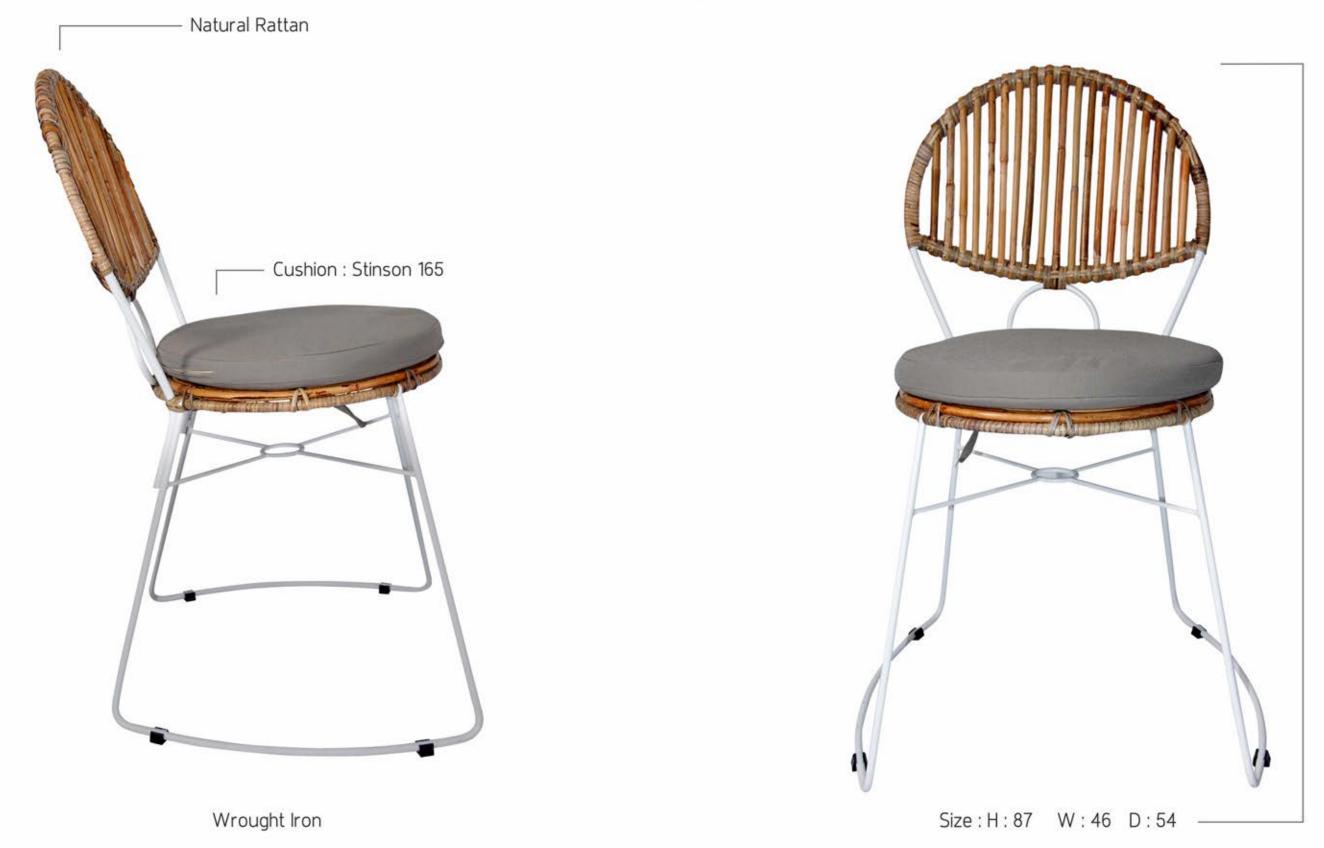

## BARAGA Venerable, Incredible, Loveable

the look of this Baraga chair. This lovely chair will give you an instant vintage feel. Also great on your balcony. In summer it's great to set in on your garden's terrace.

BARAGA Venerable, Incredible, Loveable

Size : H : 73 W : 50 D : 53