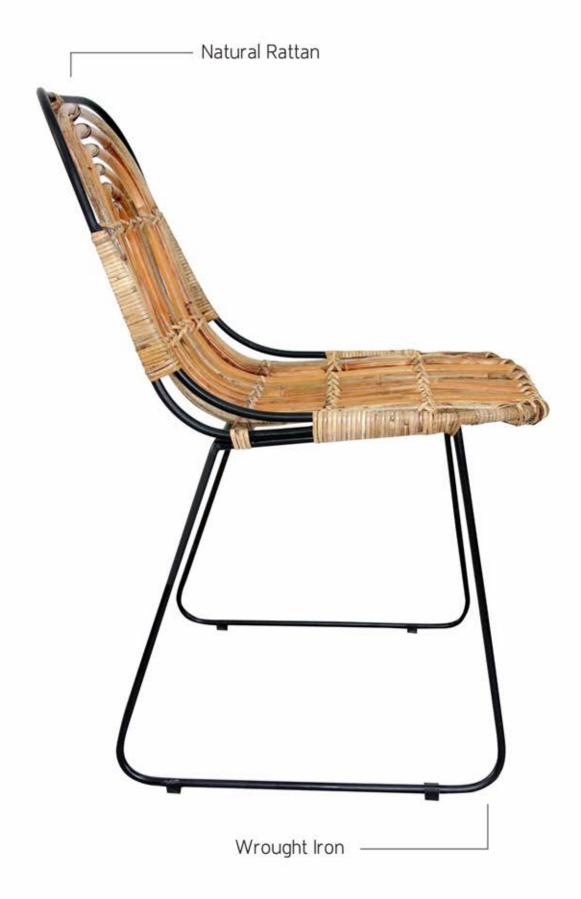

# BADIN DINING CHAIR Delightful, Magnificent, Comfy

www.belladonna.id

WROUGHT

IRON

## BADIN Delightful, Magnificent, Comfy

Lovely shape with black iron legs. This chair is stylish with an elegance that can be added to any room for a light and airy addition. Just lovely!

# BADIN Delightful, Magnificent, Comfy

# BADIN Delightful, Magnificent, Comfy

Back View

Size : H : 91 W : 40 D : 52 -