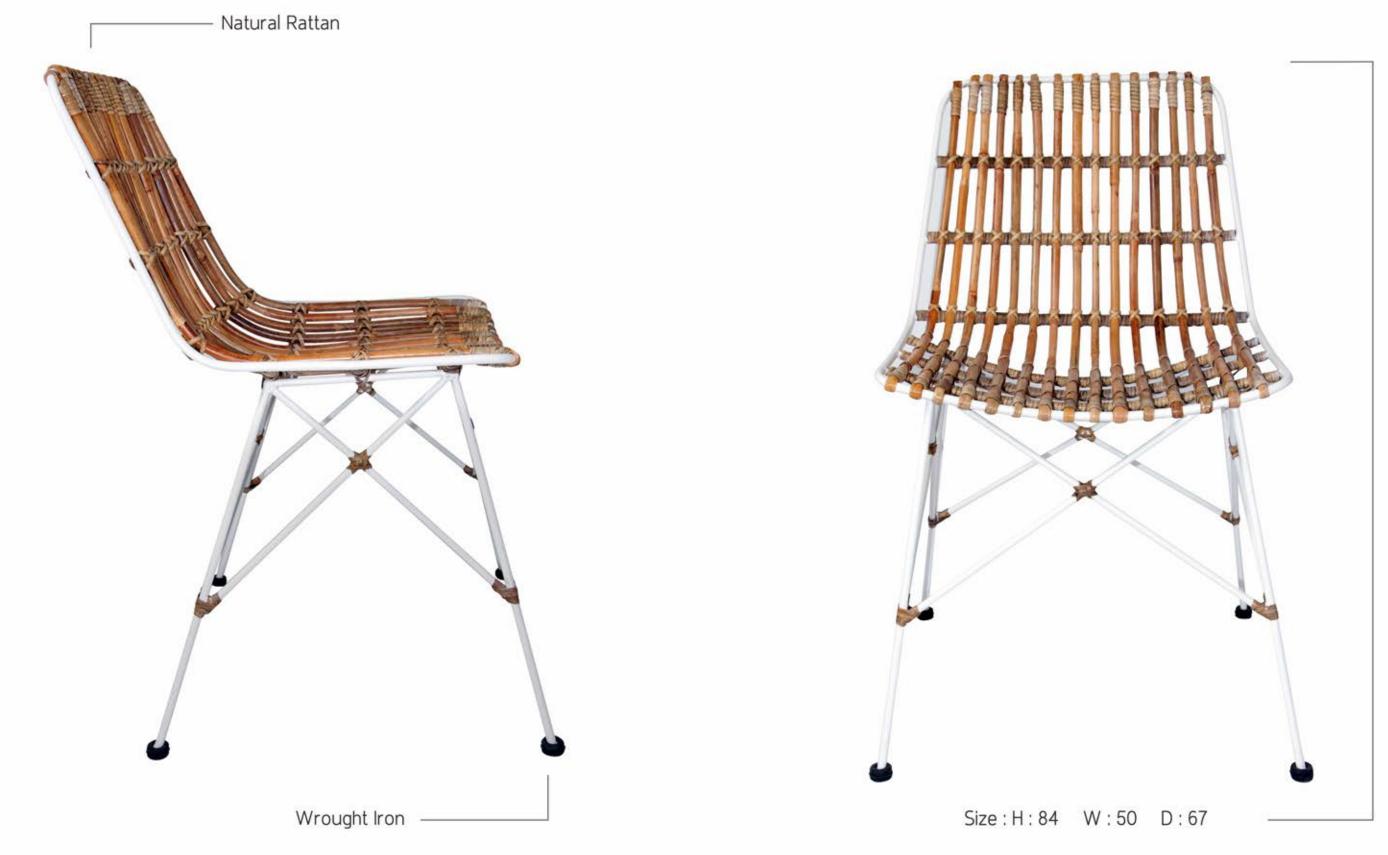

#### BAKER Minimalist, Homey, Chic

The simple lines of the Baker range make it a great simple yet vintage addition to any space. The vintage look pops up from the natural rattan with rustic finish.