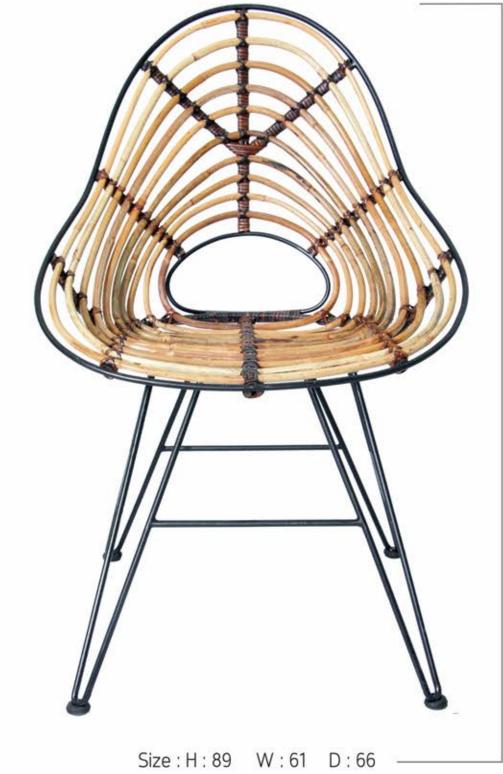

# BADIN DINING CHAIR Delightful, Magnificent, Comfy

www.belladonna.id

WROUGHT

IRON

## BADIN Delightful, Magnificent, Comfy

Lovely shape with black iron legs. This chair is stylish with an elegance that can be added to any room for a light and airy addition. Just lovely!