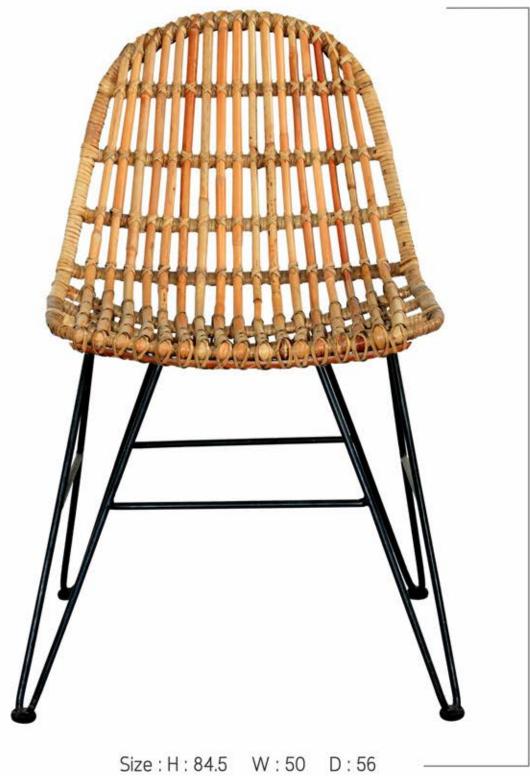

## BEL AIR Modern, Contemporary, Graceful

Woven from natural rattan with a strong elegant iron frame. Our Bel Airfeatures a smooth, comfortable shape and strong finish. This dining chair will go beautifully any contemporary or rustic style dining table.