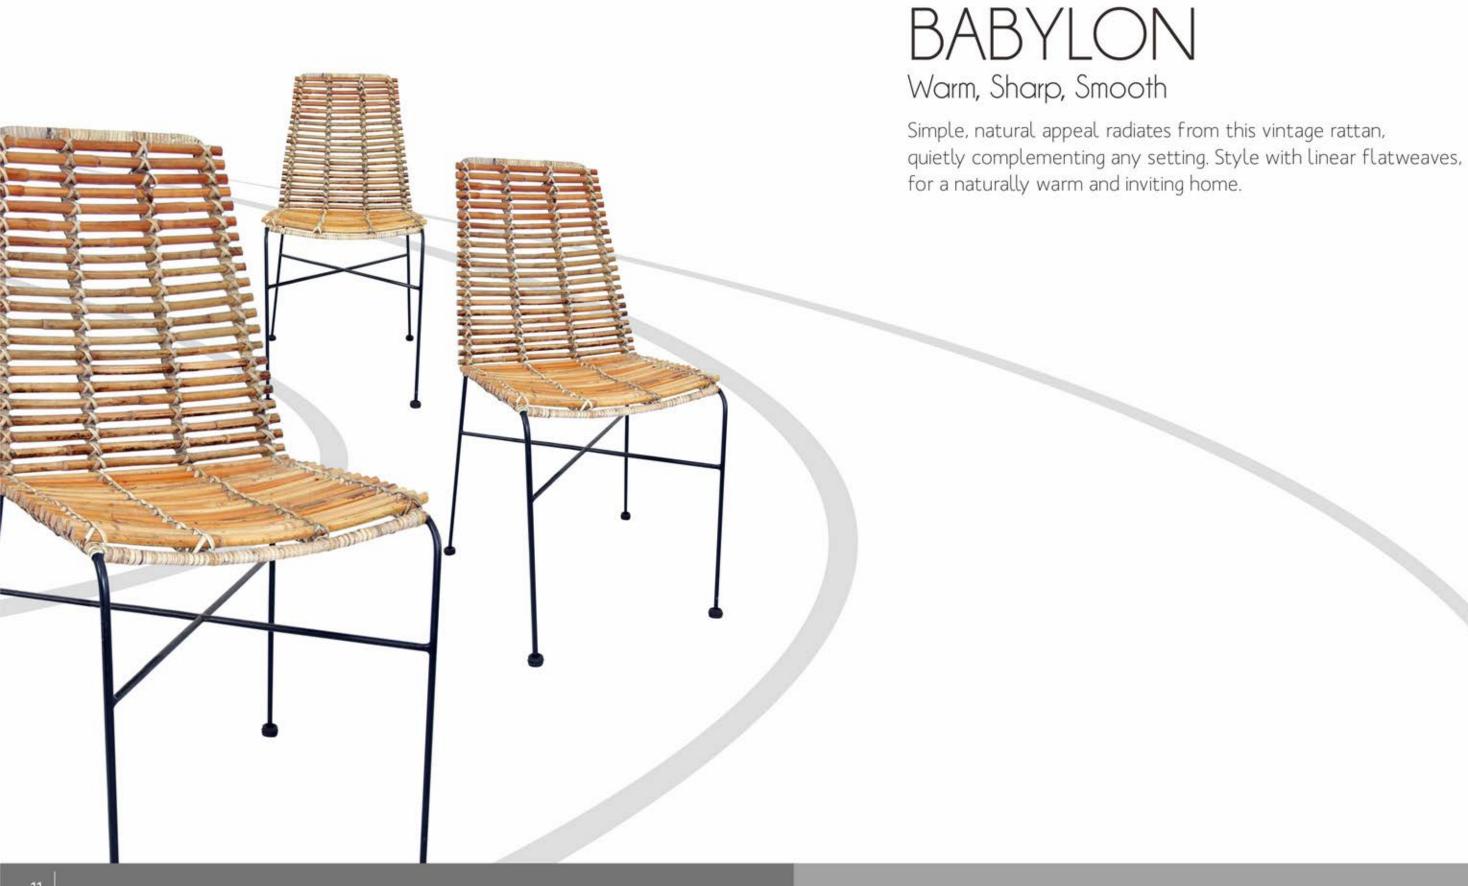

# BADIN DINING CHAIR Delightful, Magnificent, Comfy

www.belladonna.id

WROUGHT

IRON

## BADIN Delightful, Magnificent, Comfy

Lovely shape with black iron legs. This chair is stylish with an elegance that can be added to any room for a light and airy addition. Just lovely!







# BADIN Delightful, Magnificent, Comfy



# BADIN Delightful, Magnificent, Comfy





Back View































Size : H : 91 W : 40 D : 52 -

# BALTIMORE Comfy, Classic, Stylish

This chair is simple and stylish with iron frame and a seat cushion as a compliment to your need of comfort. Its vintage look is a perfect addition for your home interior.























# BANDERA Classic, Everlasting, Impressive

Truly an iconic design, the Bandera exhibits classic style for a chair. Featuring beautiful rounded seat and easy cushion, this chair is just stunning.





## BANDERA Classic, Everlasting, Impressive











## BANDERA STOOL Light, Simple, Adaptable

Add into your room a real easy and simple Bandera stool to liven up your room. This chair is easily set and matched with any of Belladonna Wrought Iron table collections.





### BANDERA STOOL Light, Simple, Adaptab