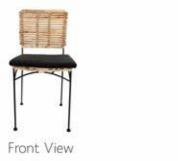

## BADIN Delightful, Magnificent, Comfy

Lovely shape with black iron legs. This chair is stylish with an elegance that can be added to any room for a light and airy addition. Just lovely!

# BADIN Delightful, Magnificent, Comfy