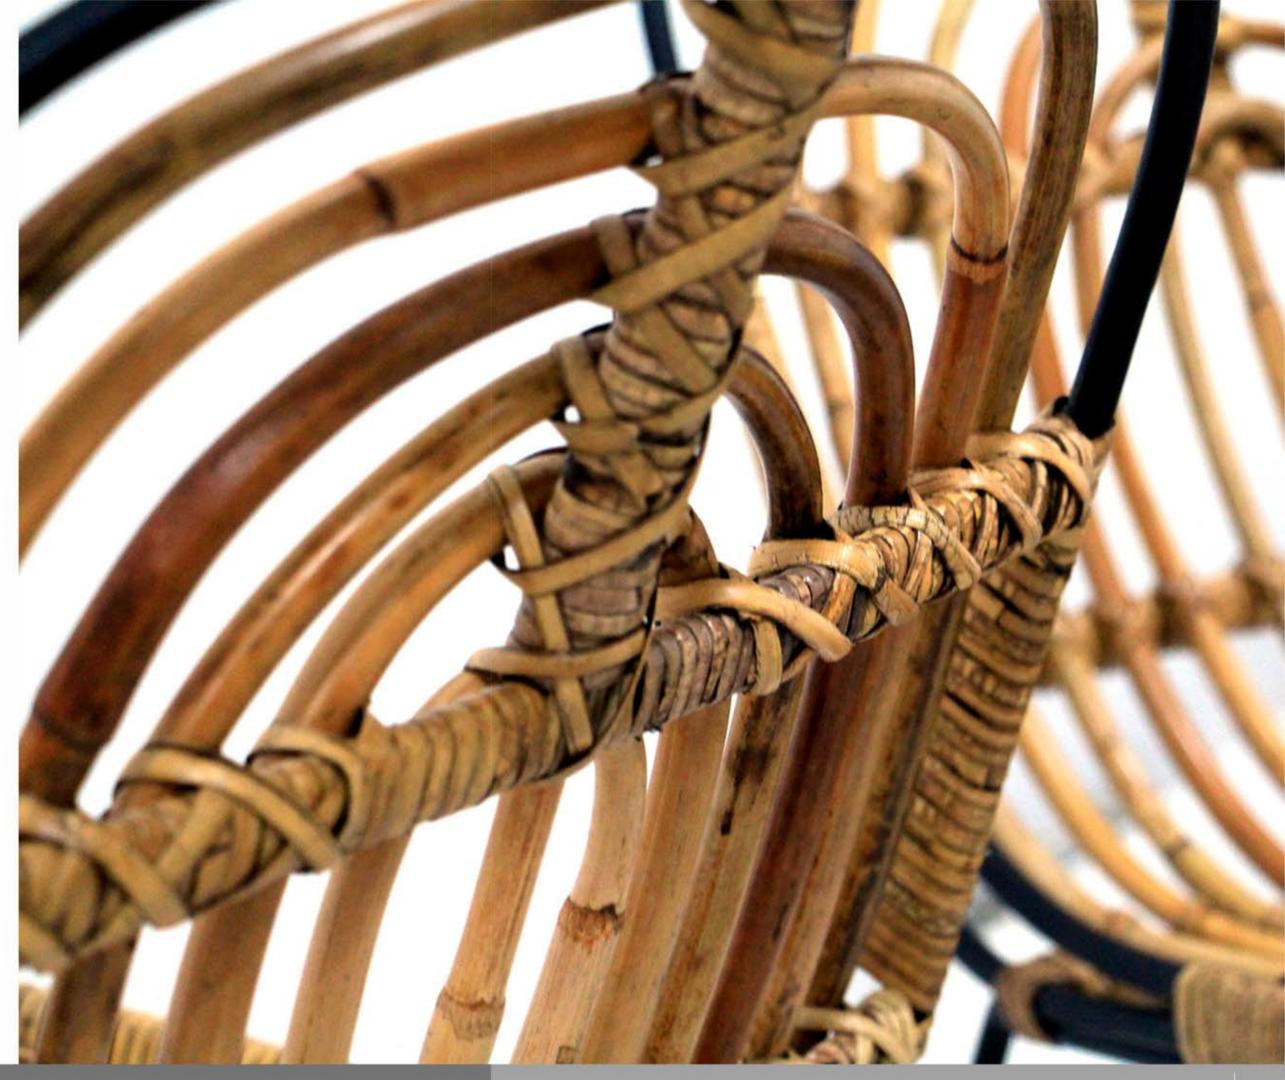

## BADIN Delightful, Magnificent, Comfy

Lovely shape with black iron legs. This chair is stylish with an elegance that can be added to any room for a light and airy addition. Just lovely!

# BADIN Delightful, Magnificent, Comfy