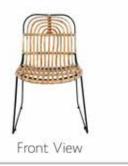

## BADIN Delightful, Magnificent, Comfy

Lovely shape with black iron legs. This chair is stylish with an elegance that can be added to any room for a light and airy addition. Just lovely!

# BADIN Delightful, Magnificent, Comfy