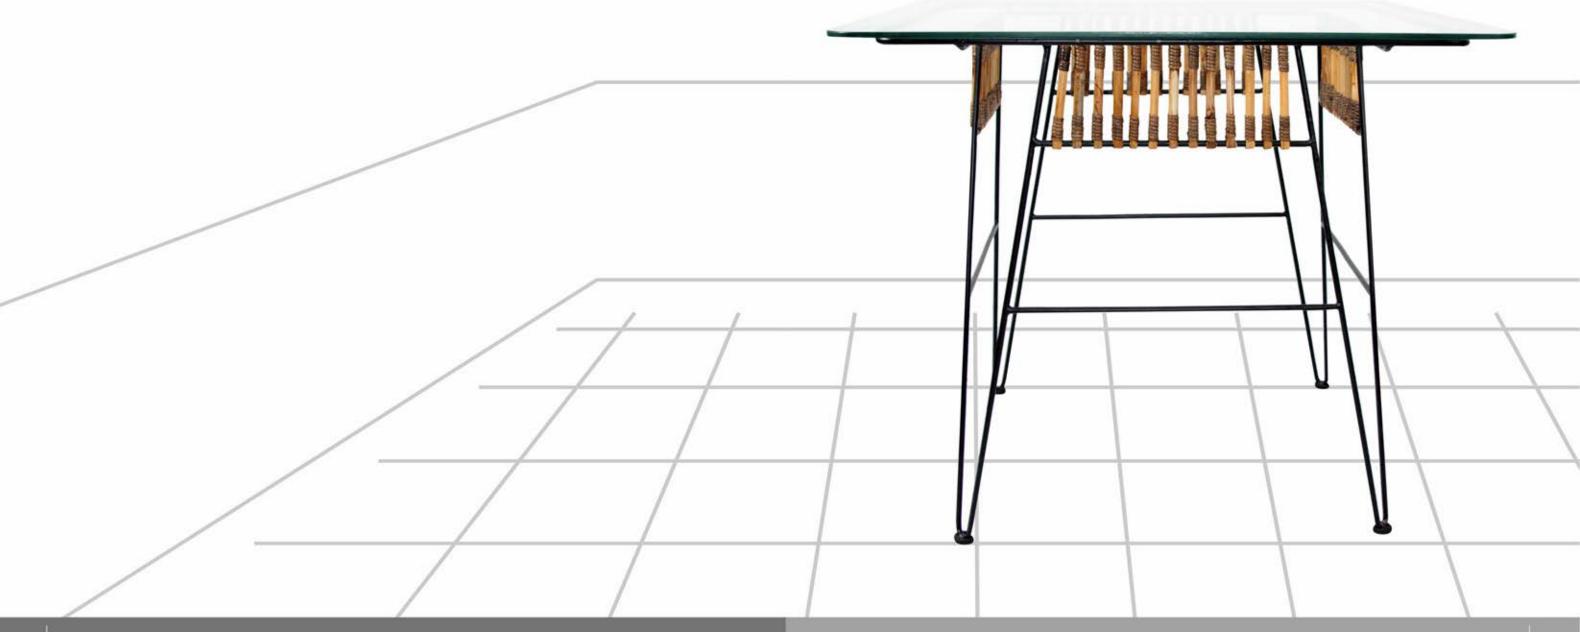

## BUKHARA TABLE Sturdy, Charming, Lovely

This table will perfect to gather all your lovely people to enjoy meals together or just a cup of tea. Bukhara fits up to 8 persons. The iconic design from the combination of natural rattan and iron will spread the instant vintage feel to your room. Enjoy the nostalgia.

# BUKHARA TABLE Sturdy, Charming, Lovely

0