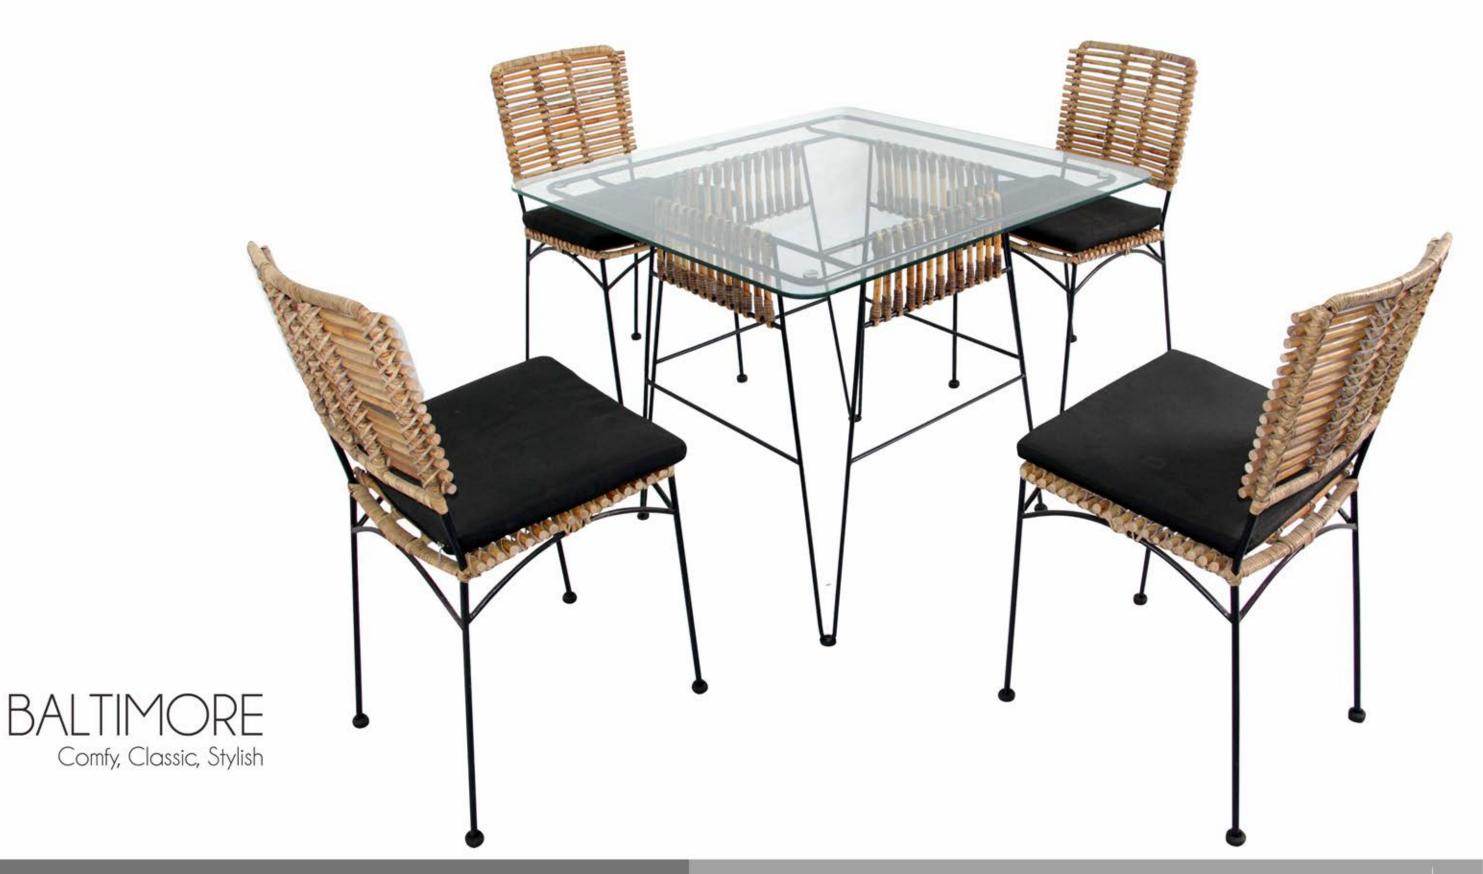

# BALTIMORE Comfy, Classic, Stylish

This chair is simple and stylish with iron frame and a seat cushion as a compliment to your need of comfort. Its vintage look is a perfect addition for your home interior.