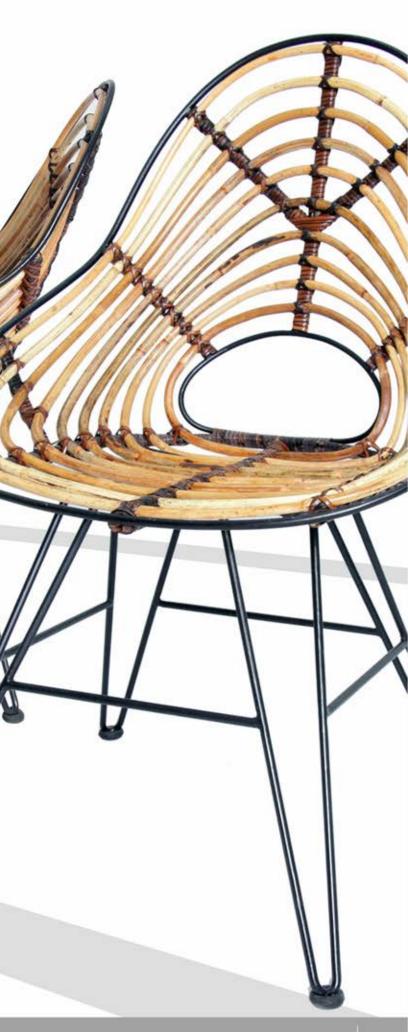

# BADIN DINING CHAIR Delightful, Magnificent, Comfy

www.belladonna.id

WROUGHT

IRON

## BADIN Delightful, Magnificent, Comfy

Lovely shape with black iron legs. This chair is stylish with an elegance that can be added to any room for a light and airy addition. Just lovely!

# BADIN Delightful, Magnificent, Comfy

Back View

Size : H : 91 W : 40 D : 52 -