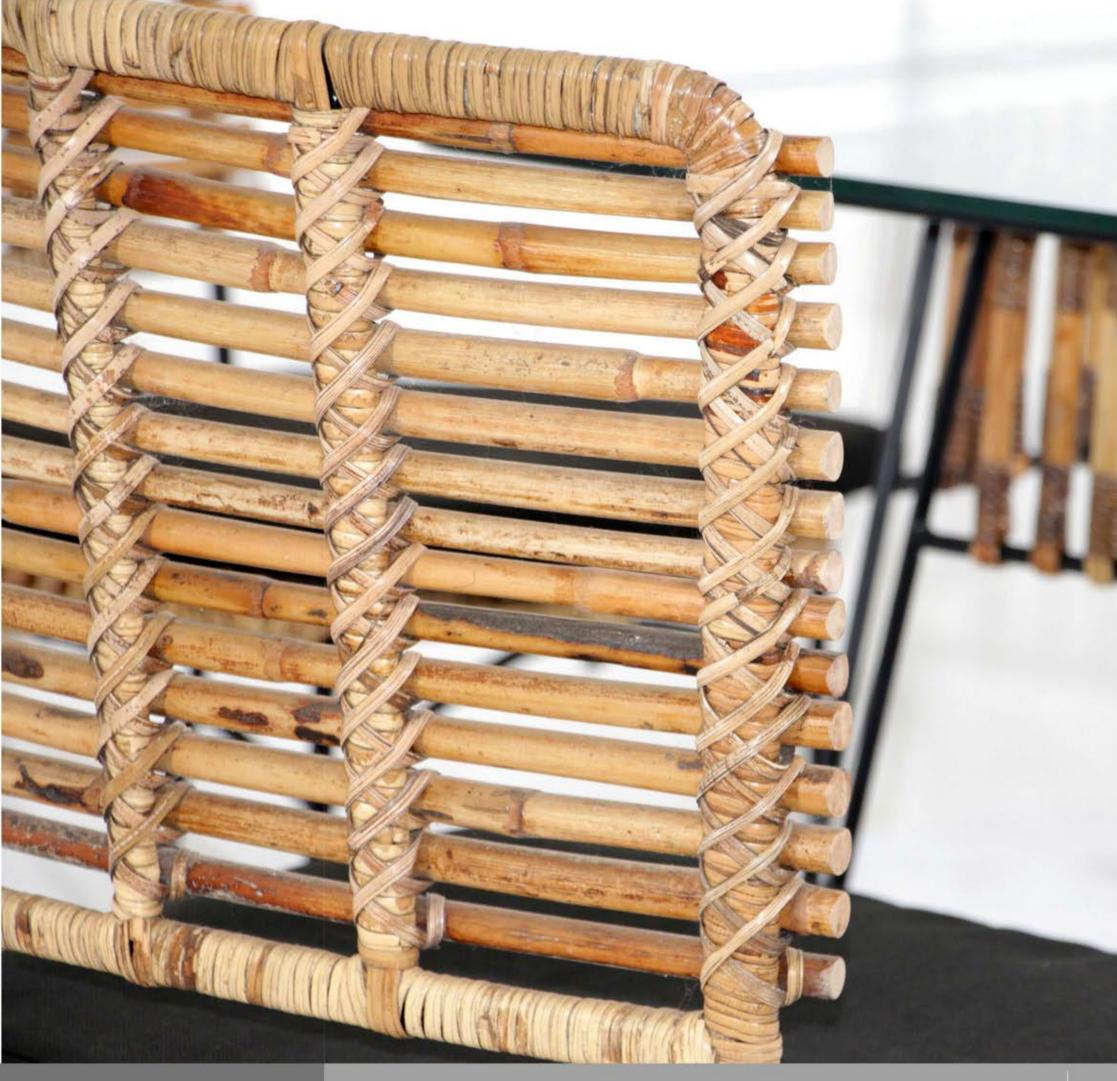

# BALTIMORE Comfy, Classic, Stylish

This chair is simple and stylish with iron frame and a seat cushion as a compliment to your need of comfort. Its vintage look is a perfect addition for your home interior.