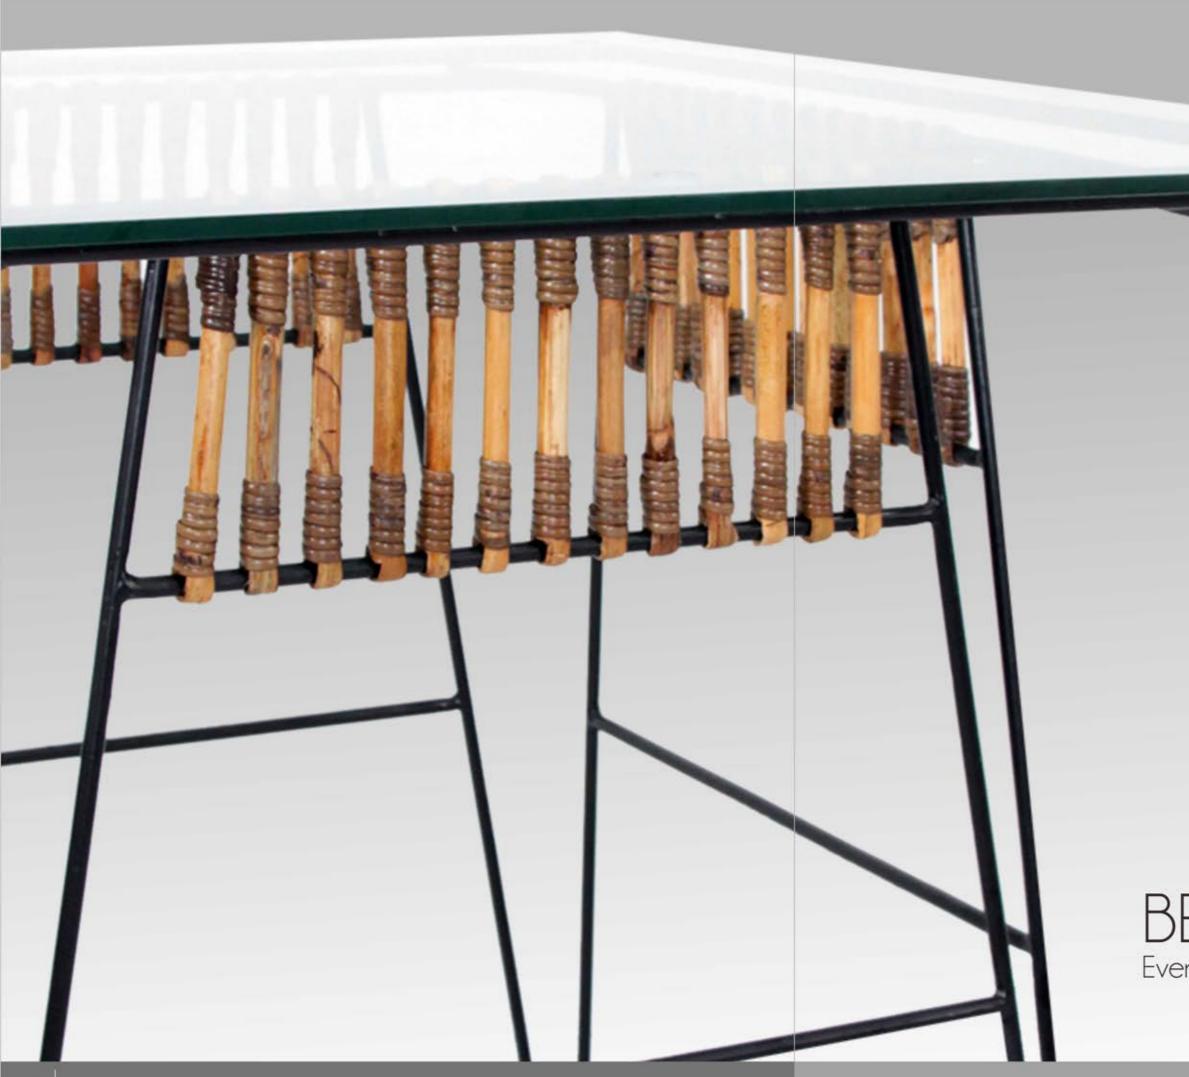

### BEL AIR TABLE Everlasting, Adorable, Eminent

Our Bel Air square table features the vintage look from the natural rattan with the sturdy iron base. Strong and well-built, this table will last for years and stay perfect. Put your little family together and enjoy your precious time.

### BEL AIR TABLE Everlasting, Adorable, Eminent