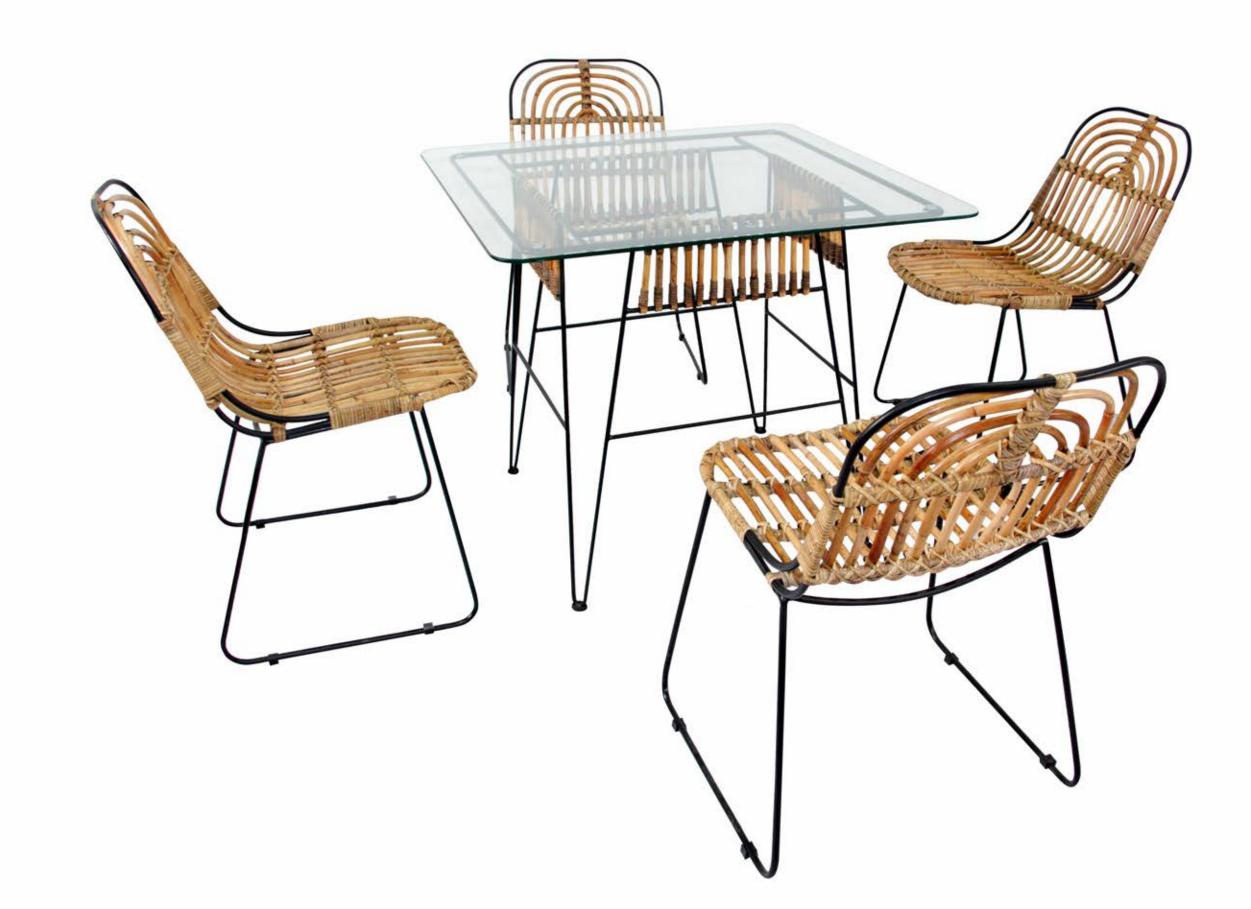

## BADIN Delightful, Magnificent, Comfy

Lovely shape with black iron legs. This chair is stylish with an elegance that can be added to any room for a light and airy addition. Just lovely!

# BADIN Delightful, Magnificent, Comfy