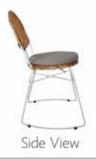

## BARAGA Venerable, Incredible, Loveable

the look of this Baraga chair. This lovely chair will give you an instant vintage feel. Also great on your balcony. In summer it's great to set in on your garden's terrace.

BARAGA Venerable, Incredible, Loveable

Size : H : 73 W : 50 D : 53