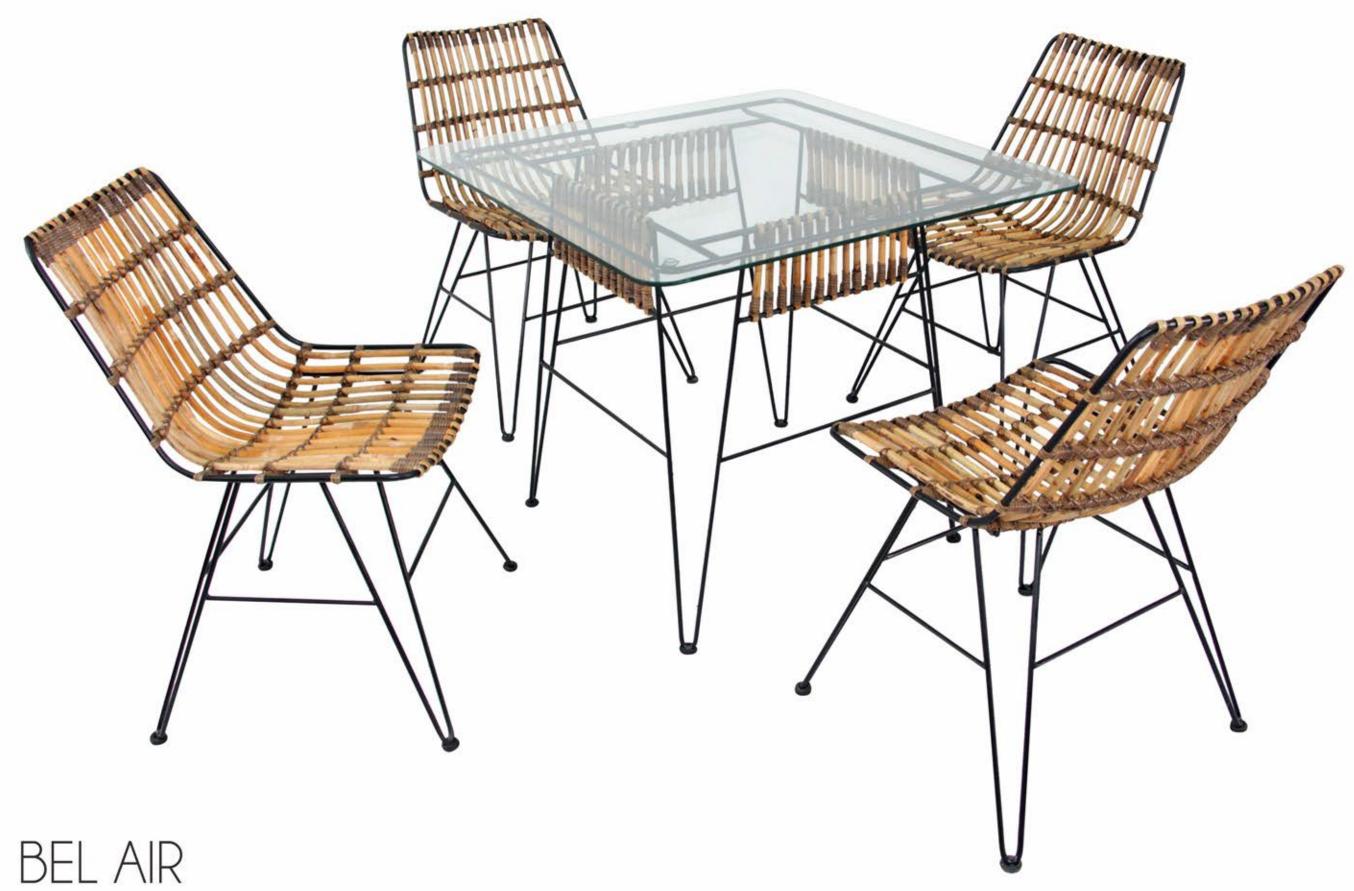

## BEL AIR Modern, Contemporary, Graceful

Woven from natural rattan with a strong elegant iron frame. Our Bel Airfeatures a smooth, comfortable shape and strong finish. This dining chair will go beautifully any contemporary or rustic style dining table.

### BEL AIR Modern, Contemporary, Graceful

Modern, Contemporary, Graceful