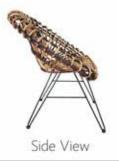

# BADIN Delightful, Magnificent, Comfy

Back View

Size : H : 91 W : 40 D : 52 -