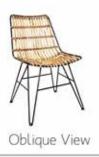

## BADIN Delightful, Magnificent, Comfy

Lovely shape with black iron legs. This chair is stylish with an elegance that can be added to any room for a light and airy addition. Just lovely!

# BADIN Delightful, Magnificent, Comfy

# BADIN Delightful, Magnificent, Comfy

Back View

Size : H : 91 W : 40 D : 52 -