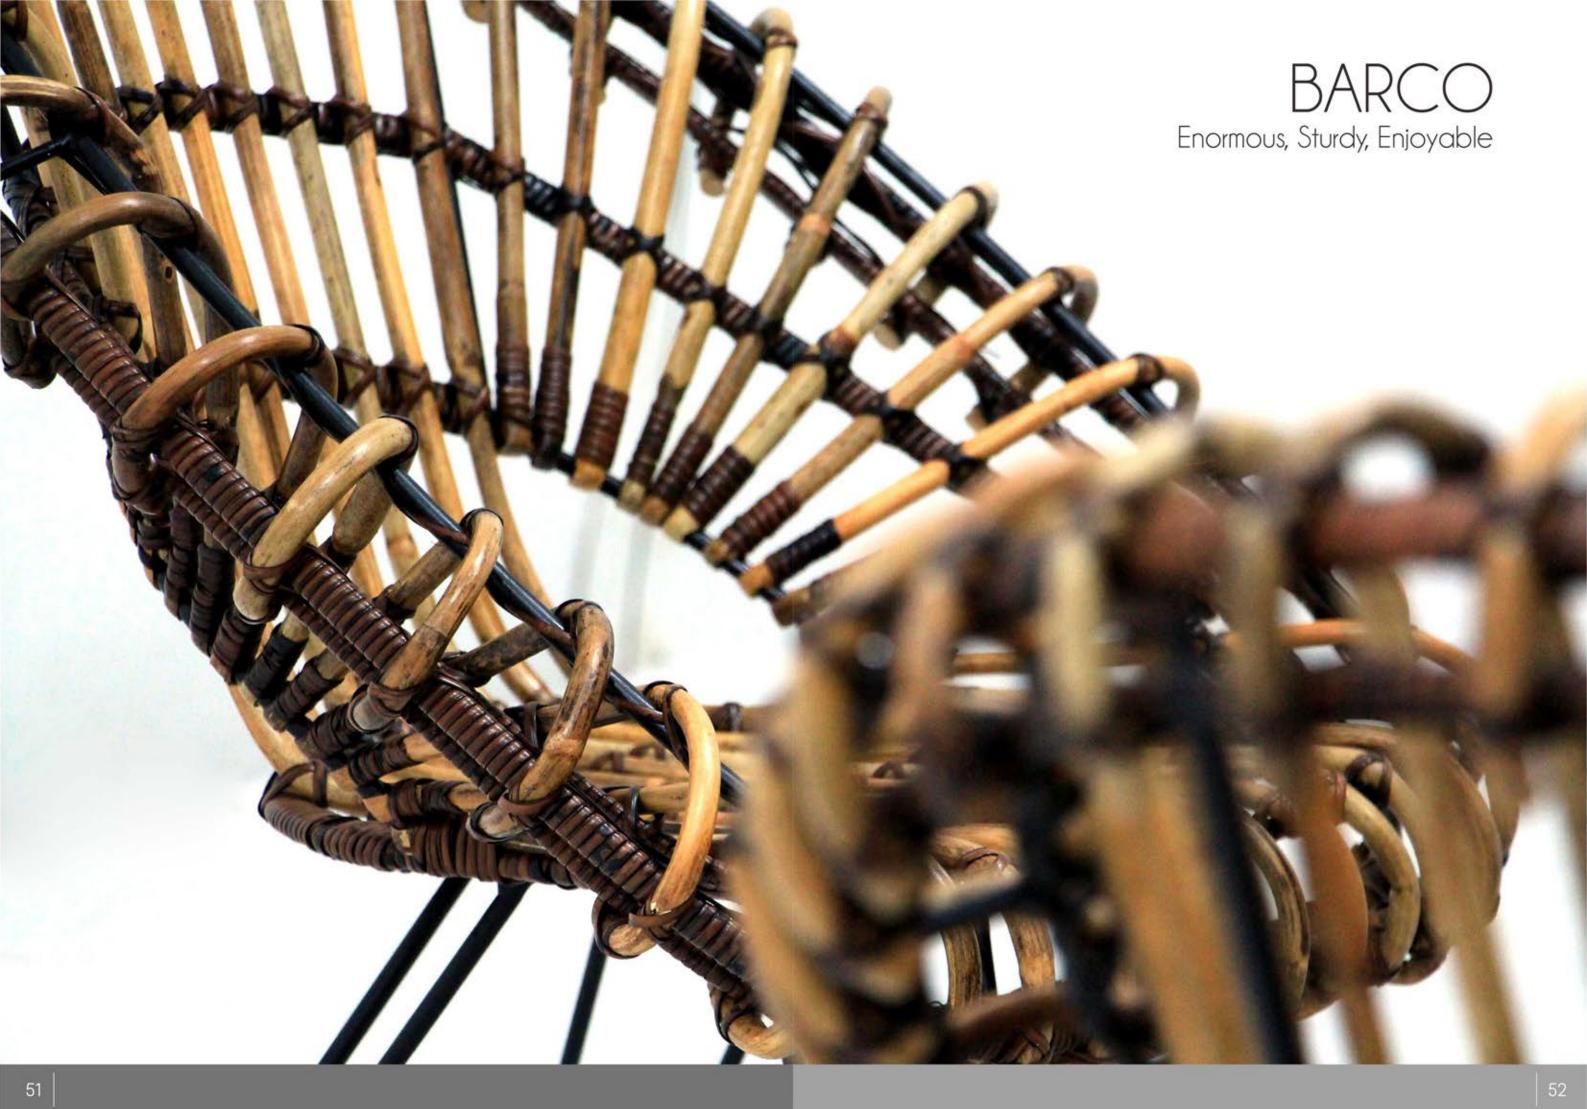

## BARCO Enormous, Sturdy, Enjoyable

Beautifully huge wicker chair. Very nicely shaped and crafted of woven rattan, the base is made of iron with no doubt of sturdiness. Our woven rattan chair will suit a retro styled interior.