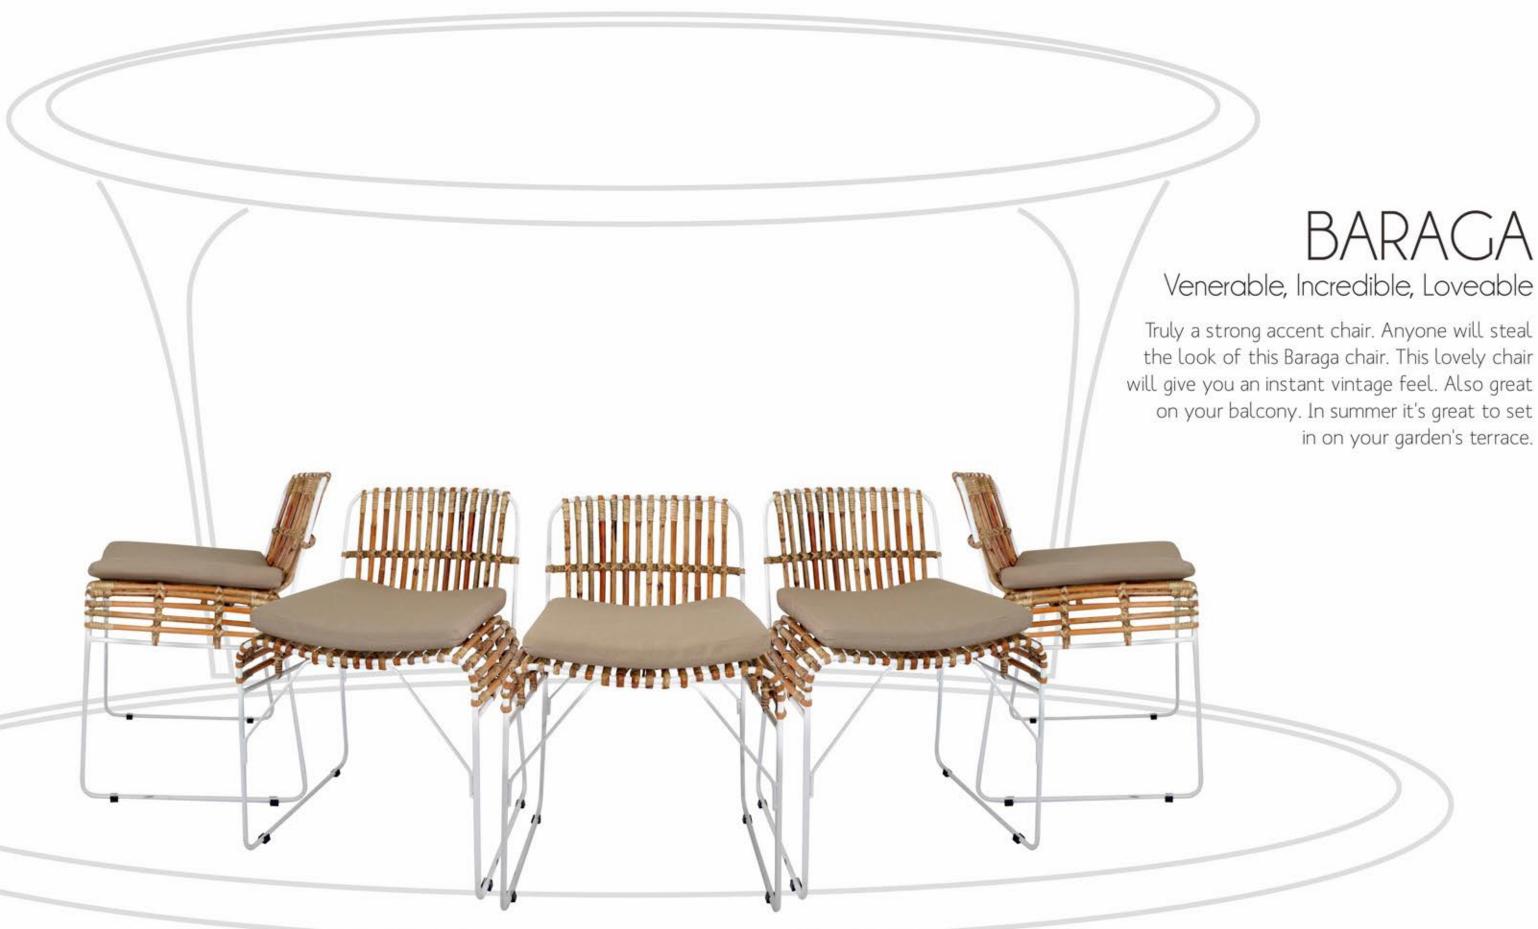

## BARAGA Venerable, Incredible, Loveable

the look of this Baraga chair. This lovely chair will give you an instant vintage feel. Also great on your balcony. In summer it's great to set in on your garden's terrace.

BARAGA Venerable, Incredible, Loveable

Size : H : 73 W : 50 D : 53