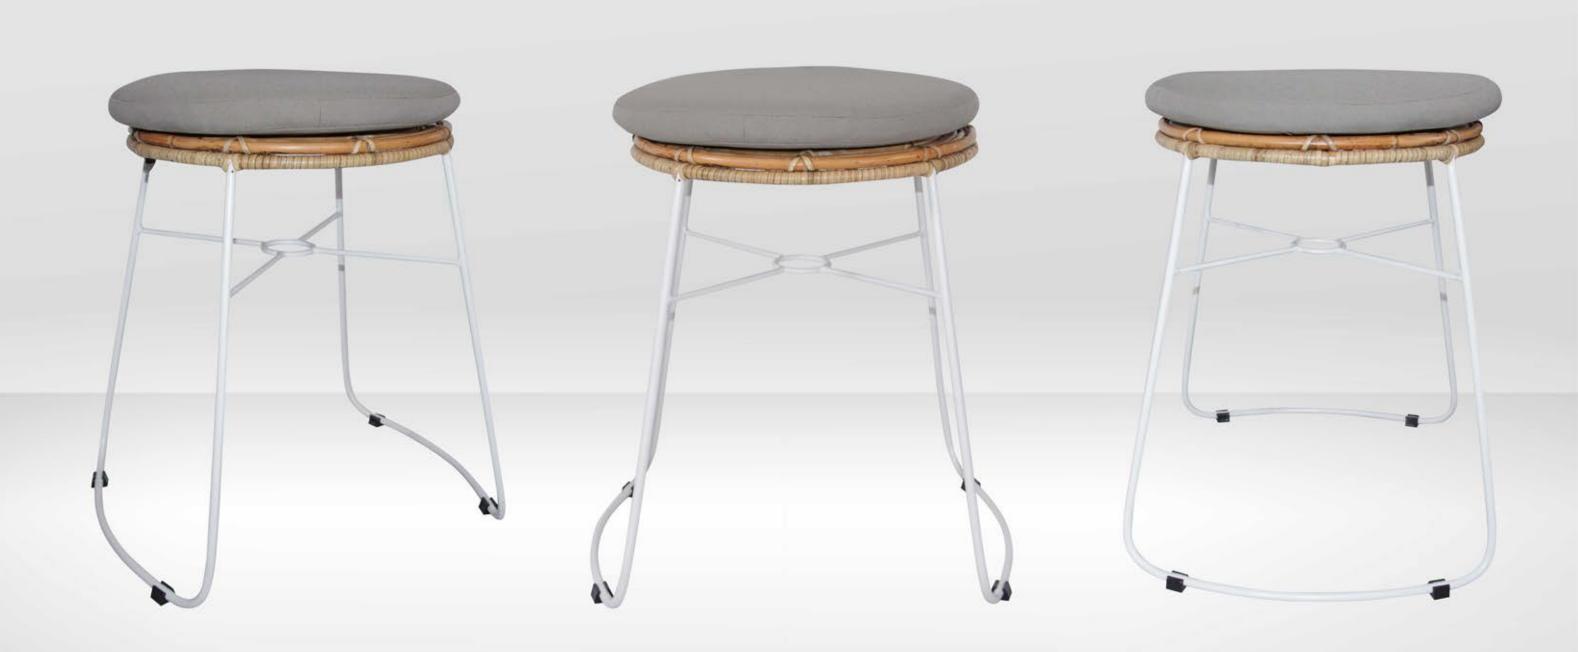

## BANDERA STOOL Light, Simple, Adaptable

Add into your room a real easy and simple Bandera stool to liven up your room. This chair is easily set and matched with any of Belladonna Wrought Iron table collections.

### BANDERA STOOL Light, Simple, Adaptable