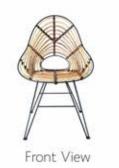

# BADIN DINING CHAIR Delightful, Magnificent, Comfy

www.belladonna.id

WROUGHT

IRON

## BADIN Delightful, Magnificent, Comfy

Lovely shape with black iron legs. This chair is stylish with an elegance that can be added to any room for a light and airy addition. Just lovely!