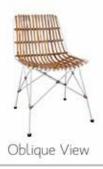

#### BAKER Minimalist, Homey, Chic

The simple lines of the Baker range make it a great simple yet vintage addition to any space. The vintage look pops up from the natural rattan with rustic finish.