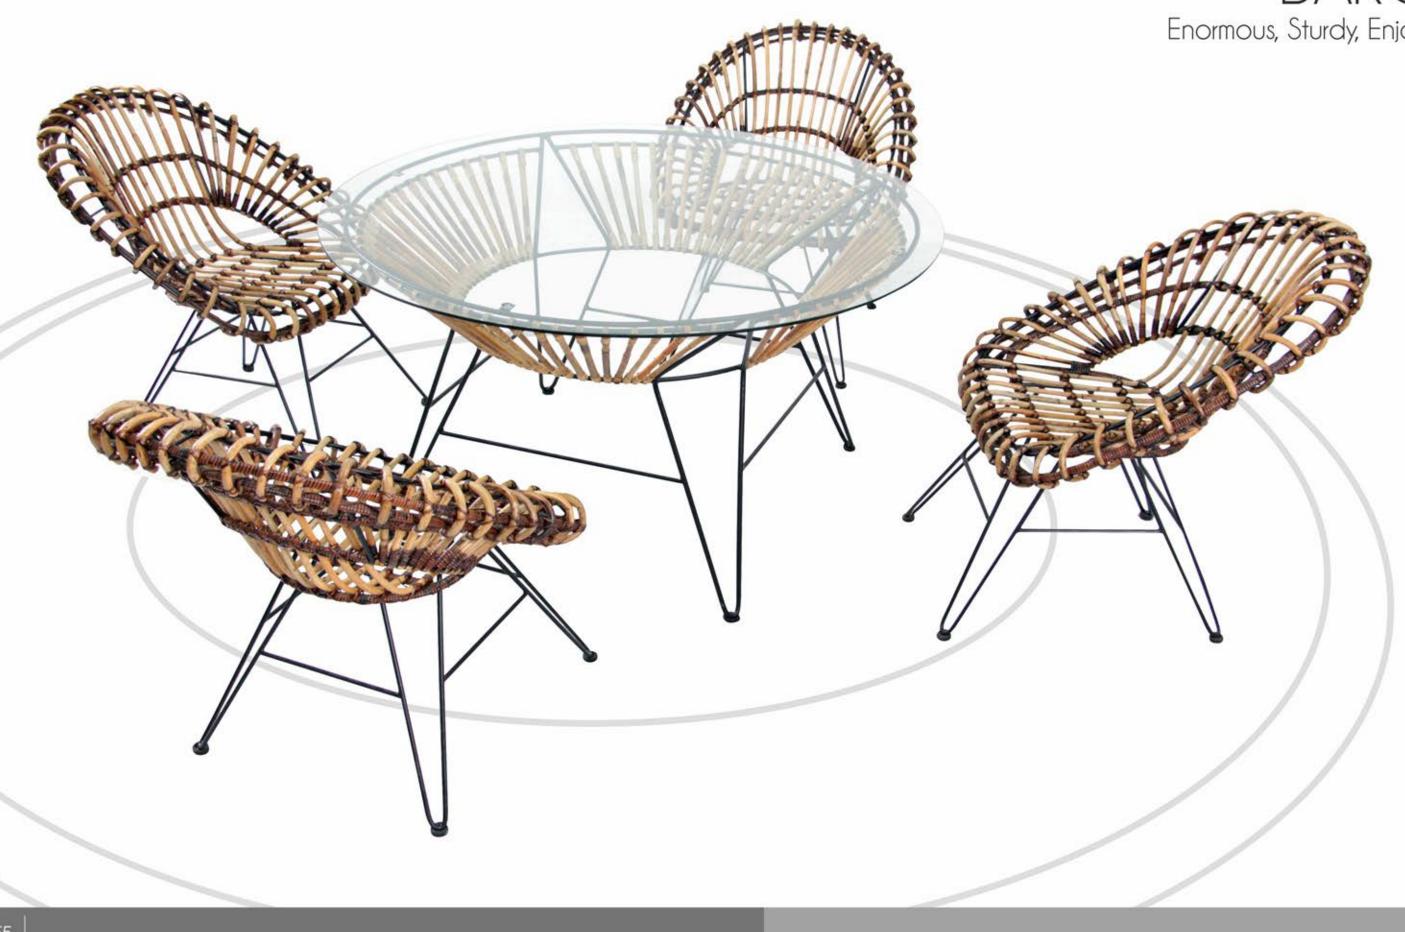

## BARCO Enormous, Sturdy, Enjoyable

Beautifully huge wicker chair. Very nicely shaped and crafted of woven rattan, the base is made of iron with no doubt of sturdiness. Our woven rattan chair will suit a retro styled interior.