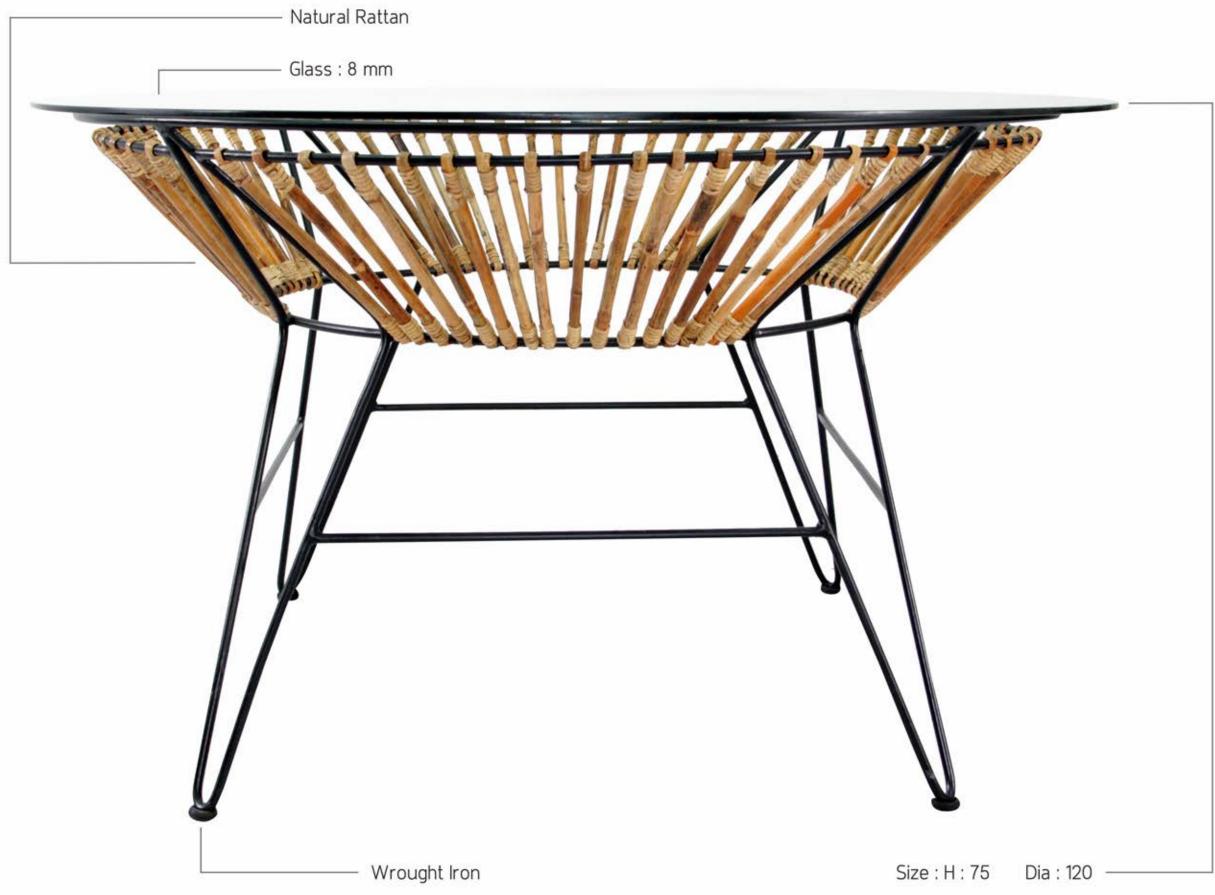

## BUKHARA TABLE Sturdy, Charming, Lovely

This table will perfect to gather all your lovely people to enjoy meals together or just a cup of tea. Bukhara fits up to 8 persons. The iconic design from the combination of natural rattan and iron will spread the instant vintage feel to your room. Enjoy the nostalgia.

# BUKHARA TABLE Sturdy, Charming, Lovely

0