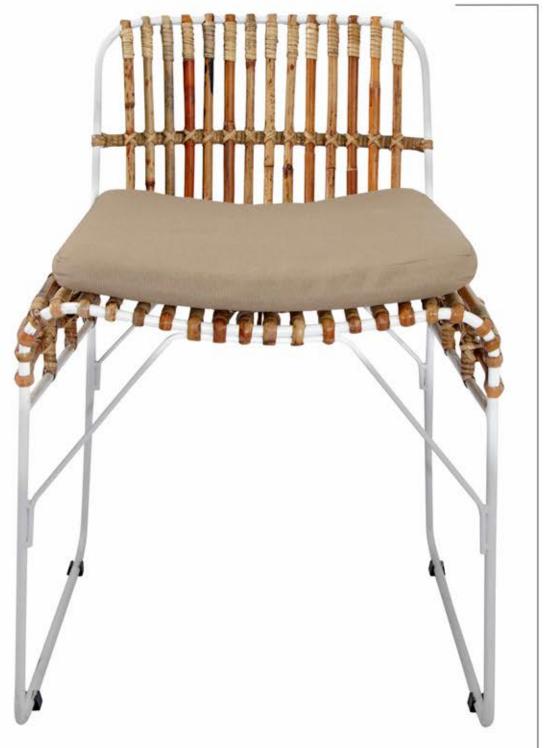

# BADIN Delightful, Magnificent, Comfy

# BADIN Delightful, Magnificent, Comfy

Back View

Size : H : 91 W : 40 D : 52 -