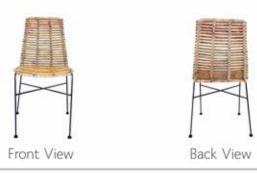

# BADIN Delightful, Magnificent, Comfy

Back View

Size : H : 91 W : 40 D : 52 -