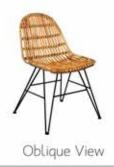

## BEL AIR Modern, Contemporary, Graceful

Woven from natural rattan with a strong elegant iron frame. Our Bel Airfeatures a smooth, comfortable shape and strong finish. This dining chair will go beautifully any contemporary or rustic style dining table.